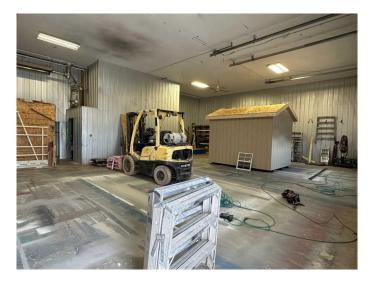

### \$1,150,000

0 Bedroom, 0.00 Bathroom, Commercial on 1.13 Acres

NONE, Taber, Alberta

Fantastic opportunity to own a large shop in Taber's industrial area. Featuring 5 bays measuring 30' x 30' with office spaces of 30' x 20', another 40' x 30' bay and two more 30' x 32' bays that were once used as a car wash. A few updates have been done over the years including a metal clad roof, windows, man doors, some overhead doors, some cement work, radiant heaters in 3 bays and electric baseboard heaters in front offices. Sitting on 1.13 acres, this could be just what you've been looking for!