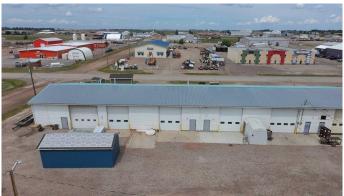

### \$1,150,000

0 Bedroom, 0.00 Bathroom, Commercial on 1.13 Acres

NONE, Taber, Alberta

Fantastic opportunity to own a large shop in Taber's industrial area. Featuring 5 bays measuring 30' x 30' with office spaces of 30' x 20', another 40' x 30' bay and two more 30' x 32' bays that were once used as a car wash. A few updates have been done over the years including a metal clad roof, windows, man doors, some overhead doors, some cement work, radiant heaters in 3 bays and electric baseboard heaters in front offices. Sitting on 1.13 acres, this could be just what you've been looking for!