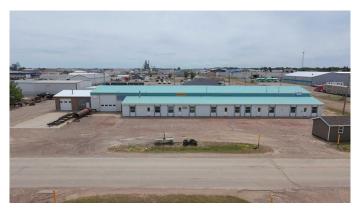

### \$1,150,000

0 Bedroom, 0.00 Bathroom, Commercial on 1.13 Acres

NONE, Taber, Alberta

Fantastic opportunity to own a large shop in Taber's industrial area. Featuring 5 bays measuring 30' x 30' with office spaces of 30' x 20', another 40' x 30' bay and two more 30' x 32' bays that were once used as a car wash. A few updates have been done over the years including a metal clad roof, windows, man doors, some overhead doors, some cement work, radiant heaters in 3 bays and electric baseboard heaters in front offices. Sitting on 1.13 acres, this could be just what you've been looking for!

#### **Essential Information**

MLS® # A2230951 Price \$1,150,000

Bathrooms 0.00 Acres 1.13 Year Built 1979

Type Commercial

Sub-Type Industrial

Status Active

## **Community Information**

Address 6002 60 Avenue

Subdivision NONE City Taber

County Taber, M.D. of

Province Alberta

Postal Code T1G 2C1