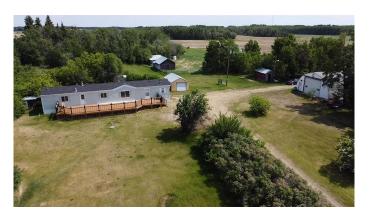

## \$360,000

3 Bedroom, 2.00 Bathroom, 1,216 sqft Residential on 8.55 Acres

NONE, Rural Peace No. 135, M.D. of, Alberta

This gorgeous well maintained acreage just minutes North of Grimshaw has everything you want! This 1216 sqft mobile is sitting on 8.55 acres of privacy. Walking up the full length deck with over 1000 sqft new railings you have more than enough space to host as many people as you would like for a BBQ! Inside the home you have 3 bedrooms and 2 bathrooms, open concept kitchen, dining room and living room with new flooring in the kitchen, back entrance and laundry room. Outside you will see a single car garage, a 32x48 heated shop with a 12' door, smaller barn with concrete floor, large run-in shed or storage and multiple out buildings! Acreages like this don't come around often so close to town and everything you need! Don't miss out on this great property and call today for a showing!

### **Essential Information**

MLS® # A2230930 Price \$360,000

Bedrooms 3
Bathrooms 2.00
Full Baths 2

Square Footage 1,216

Acres 8.55

Year Built 1998

Type Residential

Sub-Type Detached

#### **Exterior**

Exterior Features Private Entrance, Private Yard, Storage

Lot Description Back Yard, Few Trees, Front Yard, Landscaped, Lawn, Many Trees,

Private

Roof Asphalt Shingle

Construction Wood Frame