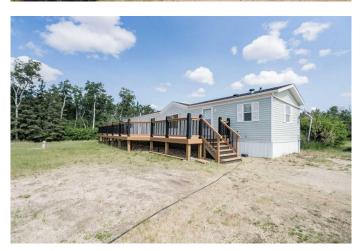

## \$360,000

3 Bedroom, 2.00 Bathroom, 1,216 sqft Residential on 8.55 Acres

NONE, Rural Peace No. 135, M.D. of, Alberta

This gorgeous well maintained acreage just minutes North of Grimshaw has everything you want! This 1216 sqft mobile is sitting on 8.55 acres of privacy. Walking up the full length deck with over 1000 sqft new railings you have more than enough space to host as many people as you would like for a BBQ! Inside the home you have 3 bedrooms and 2 bathrooms, open concept kitchen, dining room and living room with new flooring in the kitchen, back entrance and laundry room. Outside you will see a single car garage, a 32x48 heated shop with a 12' door, smaller barn with concrete floor, large run-in shed or storage and multiple out buildings! Acreages like this don't come around often so close to town and everything you need! Don't miss out on this great property and call today for a showing!

### **Essential Information**

MLS® # A2230930 Price \$360,000

Bedrooms 3
Bathrooms 2.00
Full Baths 2

Square Footage 1,216

Acres 8.55

Year Built 1998

Type Residential

Sub-Type Detached

#### **Exterior**

Exterior Features Private Entrance, Private Yard, Storage

Lot Description Back Yard, Few Trees, Front Yard, Landscaped, Lawn, Many Trees,

Private

Roof Asphalt Shingle

Construction Wood Frame