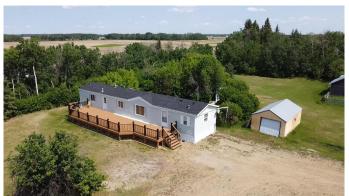

## \$360,000

3 Bedroom, 2.00 Bathroom, 1,216 sqft Residential on 8.55 Acres

NONE, Rural Peace No. 135, M.D. of, Alberta

This gorgeous well maintained acreage just minutes North of Grimshaw has everything you want! This 1216 sqft mobile is sitting on 8.55 acres of privacy. Walking up the full length deck with over 1000 sqft new railings you have more than enough space to host as many people as you would like for a BBQ! Inside the home you have 3 bedrooms and 2 bathrooms, open concept kitchen, dining room and living room with new flooring in the kitchen, back entrance and laundry room. Outside you will see a single car garage, a 32x48 heated shop with a 12' door, smaller barn with concrete floor, large run-in shed or storage and multiple out buildings! Acreages like this don't come around often so close to town and everything you need! Don't miss out on this great property and call today for a showing!

### **Essential Information**

MLS® # A2230930 Price \$360,000

Bedrooms 3
Bathrooms 2.00
Full Baths 2

Square Footage 1,216

Acres 8.55

Year Built 1998

Type Residential

Sub-Type Detached

#### **Exterior**

Exterior Features Private Entrance, Private Yard, Storage

Lot Description Back Yard, Few Trees, Front Yard, Landscaped, Lawn, Many Trees,

Private

Roof Asphalt Shingle

Construction Wood Frame