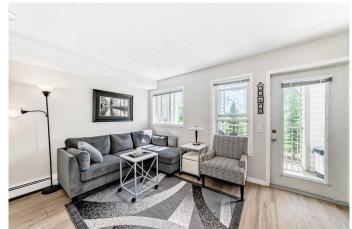

### \$180,000

1 Bedroom, 1.00 Bathroom, 348 sqft Residential on 0.00 Acres

Somerset, Calgary, Alberta

YES, The price is right... Looking for a low-maintenance, beautifully updated home in a vibrant 55+ community? This thoughtfully designed 347 sq ft studio offers the perfect blend of simplicity, functionality, and comfort â€" ideal for anyone seeking a peaceful lifestyle with all the right conveniences at your doorstep. Step inside to discover a fully renovated living space featuring: Fresh modern paint and brand new Luxury Vinyl Plank flooring throughout. A fully equipped kitchen with new microwave hood fan, alongside a stove, dishwasher, and refrigerator. Ample storage space and a newly updated bathroom with sleek storage cabinetry... and it gets better, A custom-built Murphy bed, creating space for both rest and relaxation. With an efficient layout, there's plenty of room for a sectional couch and entertainment area, while your private balcony overlooks a green space â€" the perfect private spot for You-time, for morning coffee and sunshine. WOW Condo fees of only \$270.36 includes ALL Utilities... Yes, also electricity... AND, if all of that, is not enough, lets talk about the COMPLEX Legacy Estates and the lifestyle that offers. Located in a well-managed 55+ building, with a strong sense of community. Enjoy social areas, billiards, organized events, craft room, a fitness center, hair salon, and more. Laundry facilities on multiple floors, visitor parking, and potential parking rentals available. Walkable to everything: restaurants, the YMCA, library,