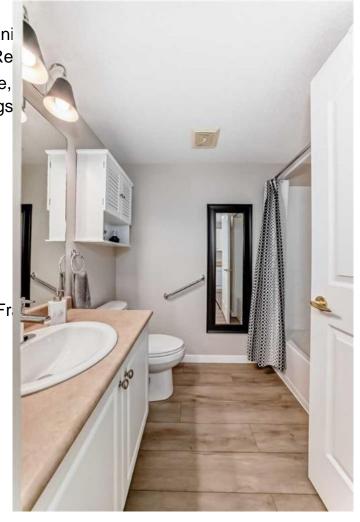

### \$180,000

1 Bedroom, 1.00 Bathroom, 348 sqft Residential on 0.00 Acres

Somerset, Calgary, Alberta

YES, The price is right... Looking for a low-maintenance, beautifully updated home in a vibrant 55+ community? This thoughtfully designed 347 sq ft studio offers the perfect blend of simplicity, functionality, and comfort â€" ideal for anyone seeking a peaceful lifestyle with all the right conveniences at your doorstep. Step inside to discover a fully renovated living space featuring: Fresh modern paint and brand new Luxury Vinyl Plank flooring throughout. A fully equipped kitchen with new microwave hood fan, alongside a stove, dishwasher, and refrigerator. Ample storage space and a newly updated bathroom with sleek storage cabinetry... and it gets better, A custom-built Murphy bed, creating space for both rest and relaxation. With an efficient layout, there's plenty of room for a sectional couch and entertainment area, while your private balcony overlooks a green space â€" the perfect private spot for You-time, for morning coffee and sunshine. WOW Condo fees of only \$270.36 includes ALL Utilities... Yes, also electricity... AND, if all of that, is not enough, lets talk about the COMPLEX Legacy Estates and the lifestyle that offers. Located in a well-managed 55+ building, with a strong sense of community. Enjoy social areas, billiards, organized events, craft room, a fitness center, hair salon, and more. Laundry facilities on multiple floors, visitor parking, and potential parking rentals available. Walkable to everything: restaurants, the YMCA, library,