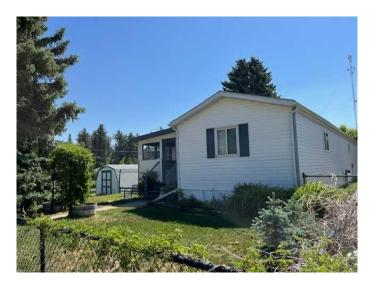

## \$279,000

3 Bedroom, 2.00 Bathroom, 1,190 sqft Residential on 0.28 Acres

NONE, Enchant, Alberta

Tons of room to Roam ~ Welcome to the beautiful little town of Enchant~ This home is the perfect family home. It boasts a huge yard, tons of parking, complete with many trees for shade and privacy, plenty of parking, and lots of greenspace. Located just down from the school~ The whole yard is fenced, and even has big gates at the back so lots of space for that RV, or any extra storage that you may have. The covered porch is an amazing space to sit and have a coffee when its too cold or to hot to sit outside, a great flex space. You then walk into the spacious 1190 sqft, 3 bedroom, two bath home. Complete with a laundry room, kitchen pantry, newer stove, master bedroom with a walk-in closet and a large En-Suite with a large relaxing spa like tub. As added extras, the home has skylights for all the extra natural light, and kitchen has tons of cabinets for storage.