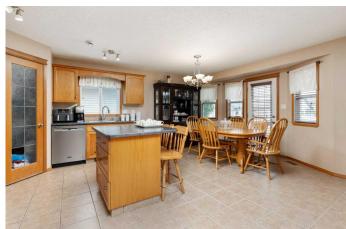

## \$469,000

4 Bedroom, 3.00 Bathroom, 1,316 sqft Residential on 0.14 Acres

Victoria Park\_CAMR, Camrose, Alberta

Welcome Home ! This breath taking 4 bedroom custom home is nestled in the heart of Victoria Park . This stunning property boasts 4 spacious sized bedrooms, 2 full bathrooms and a 5 piece ensuite with feature corner jetted tub. The gourmet kitchen with island is perfect for cooking up a storm. The generous sized living room features a corner gas fireplace and Vaulted ceilings. The Primary room features walk in closets and a door to the back yard two tiered deck for those outdoor BBQ's and enjoying the sun. Need more? This home has a fully fenced yard, RV parking, and double heated attached garage. This home is located close to walking paths, top-rated schools and shopping. Its the perfect blend of comfort, style and convenience.

### Interior

Interior Features High Ceilings, No Animal Home, No Smoking Home, Soaking Tub,

Vaulted Ceiling(s), Vinyl Windows

Appliances Dishwasher, Stove(s), Washer/Dryer, Washer/Dryer Stacked

Heating Forced Air, Natural Gas