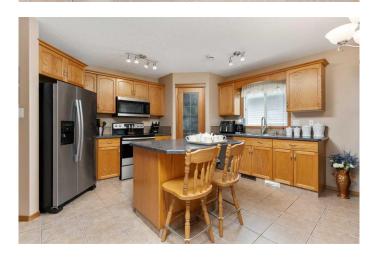

## \$469,000

4 Bedroom, 3.00 Bathroom, 1,316 sqft Residential on 0.14 Acres

Victoria Park\_CAMR, Camrose, Alberta

Welcome Home ! This breath taking 4 bedroom custom home is nestled in the heart of Victoria Park . This stunning property boasts 4 spacious sized bedrooms, 2 full bathrooms and a 5 piece ensuite with feature corner jetted tub. The gourmet kitchen with island is perfect for cooking up a storm. The generous sized living room features a corner gas fireplace and Vaulted ceilings. The Primary room features walk in closets and a door to the back yard two tiered deck for those outdoor BBQ's and enjoying the sun. Need more? This home has a fully fenced yard, RV parking, and double heated attached garage. This home is located close to walking paths, top-rated schools and shopping. Its the perfect blend of comfort, style and convenience.

### Interior

Interior Features High Ceilings, No Animal Home, No Smoking Home, Soaking Tub,

Vaulted Ceiling(s), Vinyl Windows

Appliances Dishwasher, Stove(s), Washer/Dryer, Washer/Dryer Stacked

Heating Forced Air, Natural Gas