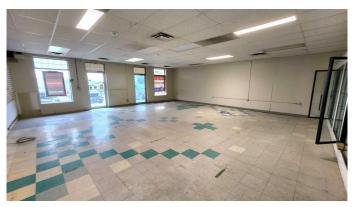

#### \$3,313

0 Bedroom, 0.00 Bathroom, Commercial on 0.00 Acres

Ivy Lake Estates., Grande Prairie, Alberta

Amazing location and high visibility space for lease. This expansive premise has space and features for a variety of business structures. Plus abundant parking! Your search for the ideal space for your expanding business ends here. With 1500sq ft Ivy Lake Plaza offers a high-visibility location on 100 Ave. Base rent: \$26.5 per sqft (\$3312.50) + triple net: \$12 per sqft (\$1500).