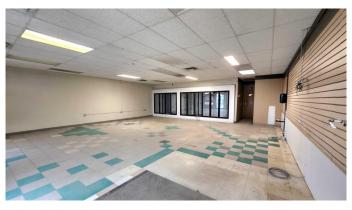

#### \$3,313

0 Bedroom, 0.00 Bathroom, Commercial on 0.00 Acres

Ivy Lake Estates., Grande Prairie, Alberta

Amazing location and high visibility space for lease. This expansive premise has space and features for a variety of business structures. Plus abundant parking! Your search for the ideal space for your expanding business ends here. With 1500sq ft Ivy Lake Plaza offers a high-visibility location on 100 Ave. Base rent: \$26.5 per sqft (\$3312.50) + triple net: \$12 per sqft (\$1500).