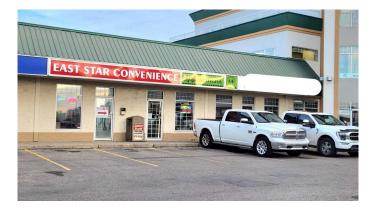

# \$3,313 - 10011 92 Street, Grande Prairie

MLS® #A2230668

#### \$3,313

0 Bedroom, 0.00 Bathroom, Commercial on 0.00 Acres

Ivy Lake Estates., Grande Prairie, Alberta

Amazing location and high visibility space for lease. This expansive premise has space and features for a variety of business structures. Plus abundant parking! Your search for the ideal space for your expanding business ends here. With 1500sq ft Ivy Lake Plaza offers a high-visibility location on 100 Ave. Base rent: \$26.5 per sqft (\$3312.50) + triple net: \$12 per sqft (\$1500).