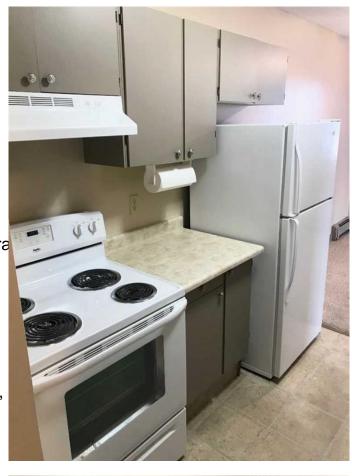

Appliances Include: fridge, stove, hood fan, and a comfortable shared picnic area between the two buildings. Beautiful view off the balcony.

All applicants subject to income verification, landlord references and credit check.

## Interior

Appliances Electric Stove, Range Hood,

Heating Central