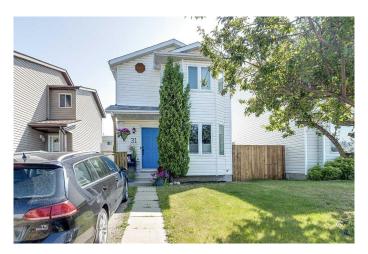

# \$349,900 - 31 Good Crescent, Red Deer

MLS® #A2230508

# \$349,900

3 Bedroom, 2.00 Bathroom, 1,081 sqft Residential on 0.06 Acres

Glendale Park Estates, Red Deer, Alberta

Welcome to this amazing home in Glendale Park Estates. With the fully finished basement, it gives you a 4th bedroom downstairs along with a family/tv room. From the large Living room, to the spacious kitchen, with under counter lighting, to the 3 bedrooms upstairs makes this a perfect home for a new growing family, or for those with teens that like to have their own space. You are close to schools, shopping, play grounds, parks and walking trails to name a few. The under counter lights are motion activated. Just wave your hand just above the coffee maker.