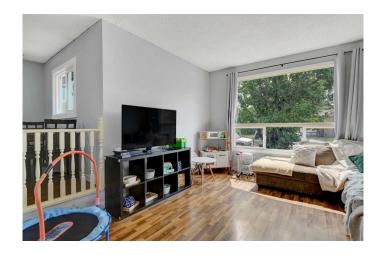

## \$264,900

3 Bedroom, 2.00 Bathroom, 986 sqft Residential on 0.08 Acres

Country Club Estates., Grande Prairie, Alberta

Beautifully renovated half duplex in Country Club Estates for sale! This prime location property features many major ticket upgrades in recent years including roof, windows, fencing, high efficiency furnace, flooring, paint, bathrooms, lighting fixtures, etc. This home features a big & bright living area on the main, with a kitchen and dining area. Follow down the hall to be greeted by a massive master bedroom, additional bedroom, and completely overhauled bathroom. Downstairs features open rec area, bedroom, bathroom, and HUGE storage room which is uncommon for a duplex to have! Outside you will enjoy your fully fenced yard, patio, and close proximity to some of G.P's best walking trails. Driveway is paved and this home is ready for it's new owner.

## Interior

Interior Features See Remarks

Appliances Dishwasher, Electric Stove, Refrigerator, Washer/Dryer

Heating Forced Air

Cooling None
Has Basement Yes

Basement Finished, Full