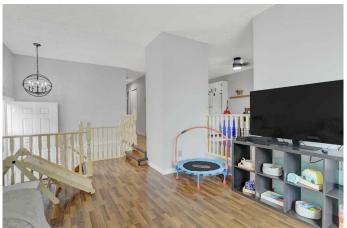

## \$264,900

3 Bedroom, 2.00 Bathroom, 986 sqft Residential on 0.08 Acres

Country Club Estates., Grande Prairie, Alberta

Beautifully renovated half duplex in Country Club Estates for sale! This prime location property features many major ticket upgrades in recent years including roof, windows, fencing, high efficiency furnace, flooring, paint, bathrooms, lighting fixtures, etc. This home features a big & bright living area on the main, with a kitchen and dining area. Follow down the hall to be greeted by a massive master bedroom, additional bedroom, and completely overhauled bathroom. Downstairs features open rec area, bedroom, bathroom, and HUGE storage room which is uncommon for a duplex to have! Outside you will enjoy your fully fenced yard, patio, and close proximity to some of G.P's best walking trails. Driveway is paved and this home is ready for it's new owner.

## Interior

Interior Features See Remarks

Appliances Dishwasher, Electric Stove, Refrigerator, Washer/Dryer

Heating Forced Air

Cooling None
Has Basement Yes

Basement Finished, Full