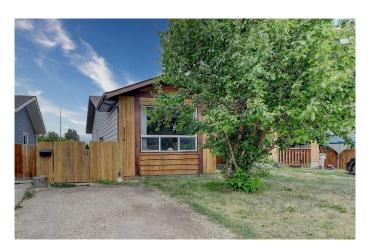

## \$264,900

3 Bedroom, 2.00 Bathroom, 986 sqft Residential on 0.08 Acres

Country Club Estates., Grande Prairie, Alberta

Beautifully renovated half duplex in Country Club Estates for sale! This prime location property features many major ticket upgrades in recent years including roof, windows, fencing, high efficiency furnace, flooring, paint, bathrooms, lighting fixtures, etc. This home features a big & bright living area on the main, with a kitchen and dining area. Follow down the hall to be greeted by a massive master bedroom, additional bedroom, and completely overhauled bathroom. Downstairs features open rec area, bedroom, bathroom, and HUGE storage room which is uncommon for a duplex to have! Outside you will enjoy your fully fenced yard, patio, and close proximity to some of G.P's best walking trails. Driveway is paved and this home is ready for it's new owner.

#### **Exterior**

Exterior Features Other

Lot Description See Remarks
Roof Asphalt Shingle
Construction See Remarks

Foundation Poured Concrete