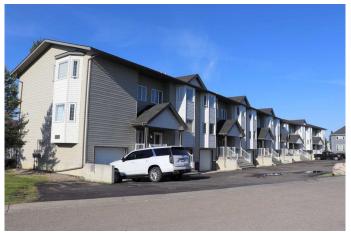

# \$279,000 - 5, 1616 41 Street, Edson

MLS® #A2230423

## \$279,000

4 Bedroom, 3.00 Bathroom, 1,191 sqft Residential on 0.00 Acres

NONE, Edson, Alberta

This spacious unit features hardwood, ceramic tile and carpet flooring. Three bathrooms, 4 bedrooms. gas fireplace. Maple cabinets. Granite counter tops. Sliding glass door to private deck. Single car garage. Stainless steel appliances. A very nice upscale condo.

Sub-Type Row/Townhouse

Style 2 Storey
Status Active

#### **Exterior**

Exterior Features None

Lot Description Back Yard

Roof Asphalt Shingle

Construction Vinyl Siding, Wood Frame

Foundation Poured Concrete