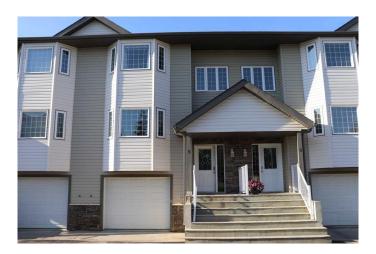

# \$279,000 - 5, 1616 41 Street, Edson

MLS® #A2230423

## \$279,000

4 Bedroom, 3.00 Bathroom, 1,191 sqft Residential on 0.00 Acres

NONE, Edson, Alberta

This spacious unit features hardwood, ceramic tile and carpet flooring. Three bathrooms, 4 bedrooms. gas fireplace. Maple cabinets. Granite counter tops. Sliding glass door to private deck. Single car garage. Stainless steel appliances. A very nice upscale condo.

Sub-Type Row/Townhouse

Style 2 Storey
Status Active

#### **Exterior**

Exterior Features None

Lot Description Back Yard

Roof Asphalt Shingle

Construction Vinyl Siding, Wood Frame

Foundation Poured Concrete