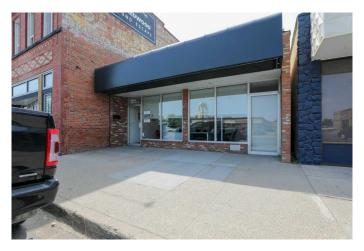

#### \$330,000

0 Bedroom, 0.00 Bathroom, Commercial on 0.00 Acres

Senator Buchanan, Lethbridge, Alberta

Excellent opportunity to own a commercial building for your own business or investment. Its located on busy 13 street north excellent visibility and foot traffic. There are 7 offices, 1 boardroom and 2 bathrooms. This building is ideal for accounting, legal, health and wellness offices or retail there are so many possibilities. There is a parking pad at rear entrance. The building is being rented until September 1 2025 showings are Monday - friday 8:30am-4pm