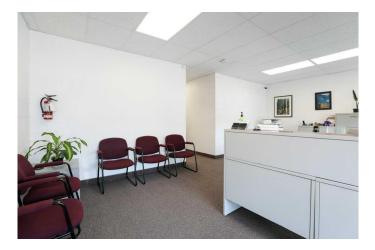

#### \$330,000

0 Bedroom, 0.00 Bathroom, Commercial on 0.00 Acres

Senator Buchanan, Lethbridge, Alberta

Excellent opportunity to own a commercial building for your own business or investment. Its located on busy 13 street north excellent visibility and foot traffic. There are 7 offices, 1 boardroom and 2 bathrooms. This building is ideal for accounting, legal, health and wellness offices or retail there are so many possibilities. There is a parking pad at rear entrance. The building is being rented until September 1 2025 showings are Monday - friday 8:30am-4pm