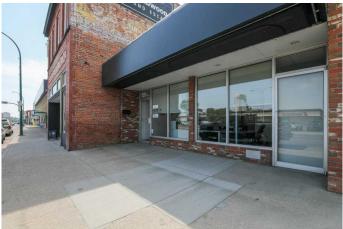

#### \$330,000

0 Bedroom, 0.00 Bathroom, Commercial on 0.00 Acres

Senator Buchanan, Lethbridge, Alberta

Excellent opportunity to own a commercial building for your own business or investment. Its located on busy 13 street north excellent visibility and foot traffic. There are 7 offices, 1 boardroom and 2 bathrooms. This building is ideal for accounting, legal, health and wellness offices or retail there are so many possibilities. There is a parking pad at rear entrance. The building is being rented until September 1 2025 showings are Monday - friday 8:30am-4pm