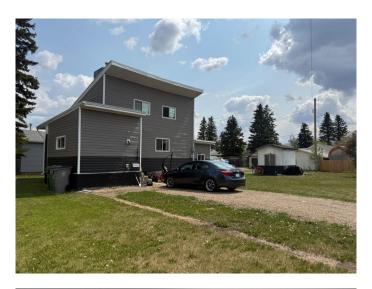

# \$259,000 - 4535 47 Street, Lloydminster

MLS® #A2230217

### \$259,000

2 Bedroom, 1.00 Bathroom, 930 sqft Residential on 0.18 Acres

East Lloydminster, Lloydminster, Saskatchewan

Step into charm and comfort with this updated 2-storey character home, perfectly situated on a double corner lot across from a park and just one block from E.S. Laird Middle School. Offering 930 square feet of living space, this 2-bedroom, 1-bathroom home features soaring 14-foot vaulted ceilings, two inviting family rooms, and thoughtful upgrades throughout. Recent improvements include updated flooring, windows, electrical, and a refreshed basementâ€"giving you peace of mind and a fresh, modern feel. Whether you're relaxing indoors or enjoying the spacious yard, this home has room to grow. Ideal for first-time buyers or a revenue property, the location and layout check all the right boxes.

#### **Exterior**

Exterior Features None

Lot Description Back Lane, Back Yard, Corner Lot, Landscaped, Lawn

Roof Asphalt Shingle

Construction Concrete, Vinyl Siding, Wood Frame

Foundation Poured Concrete