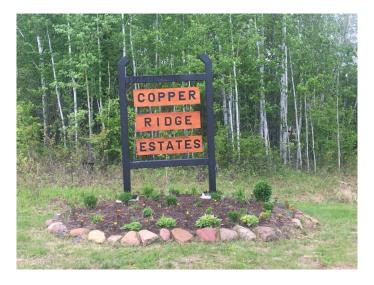

### \$69,900

0 Bedroom, 0.00 Bathroom, Land on 1.59 Acres

NONE, Rural Athabasca County, Alberta

Only 3 lots remain. This Lot 5 is 1.59 acres, fully treed, and is tucked in towards the back of the subdivision. Just off pavement. Buy a lot in the gorgeous Copper Ridge Estates in Athabasca County, with no requirement to build. Build now, build in the future, or flip it when everything is sold out. The homes already built in the neighborhood create a tidy and peaceful place to live and thrive. Copper Ridge is less than 5 minutes south of Athabasca and is paved to the entrance of the subdivision. Its on the banks of the Tawatinaw Valley, and, as such, is a beautiful rolling haven.