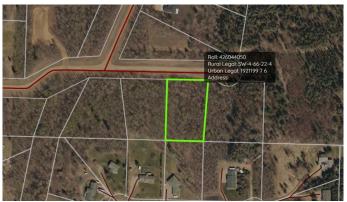

### \$69,900

0 Bedroom, 0.00 Bathroom, Land on 1.59 Acres

NONE, Rural Athabasca County, Alberta

Only 3 lots remain. This Lot 5 is 1.59 acres, fully treed, and is tucked in towards the back of the subdivision. Just off pavement. Buy a lot in the gorgeous Copper Ridge Estates in Athabasca County, with no requirement to build. Build now, build in the future, or flip it when everything is sold out. The homes already built in the neighborhood create a tidy and peaceful place to live and thrive. Copper Ridge is less than 5 minutes south of Athabasca and is paved to the entrance of the subdivision. Its on the banks of the Tawatinaw Valley, and, as such, is a beautiful rolling haven.

# **Community Information**

Address #5, 660023 Range Road 224

Subdivision NONE

City Rural Athabasca County

County Athabasca County

Province Alberta
Postal Code T9S 2A8