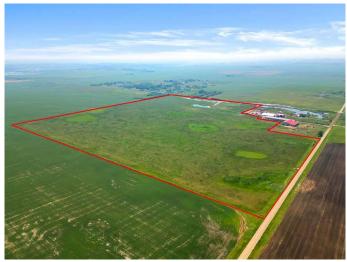

A rare opportunity to own 138.33 acres of prime hay land less than 10 minutes from Calgary's SE community of Mahogany, near Range Road 284 & Township Road 224. With AG zoning and potential future development (with country approval), this parcel offers strong investment upside. Generate passive income with an average of \$27,000/year from the current hay crop share program.

The land is relatively flat and level, ideal for a hobby farm or rural subdivision (with county approval) of 30–65 acreage homes. Enjoy stunning mountain and city views, plus a developing natural pond/wetland area that draws in wildlife.

AMAZING VALUE AT ONLY \$17,350/ACRE.

Contact your favourite Realtor today to get in touch.