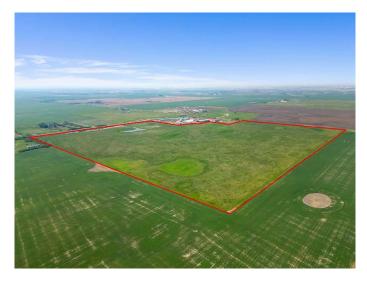

A rare opportunity to own 138.33 acres of prime hay land less than 10 minutes from Calgary's SE community of Mahogany, near Range Road 284 & Township Road 224. With AG zoning and potential future development (with country approval), this parcel offers strong investment upside. Generate passive income with an average of \$27,000/year from the current hay crop share program.

The land is relatively flat and level, ideal for a hobby farm or rural subdivision (with county approval) of 30–65 acreage homes. Enjoy stunning mountain and city views, plus a developing natural pond/wetland area that draws in wildlife.

AMAZING VALUE AT ONLY \$17,350/ACRE.

Contact your favourite Realtor today to get in touch.