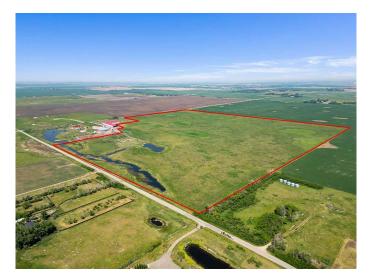

A rare opportunity to own 138.33 acres of prime hay land less than 10 minutes from Calgary's SE community of Mahogany, near Range Road 284 & Township Road 224. With AG zoning and potential future development (with country approval), this parcel offers strong investment upside. Generate passive income with an average of \$27,000/year from the current hay crop share program.

The land is relatively flat and level, ideal for a hobby farm or rural subdivision (with county approval) of 30–65 acreage homes. Enjoy stunning mountain and city views, plus a developing natural pond/wetland area that draws in wildlife.

AMAZING VALUE AT ONLY \$17,350/ACRE.

Contact your favourite Realtor today to get in touch.