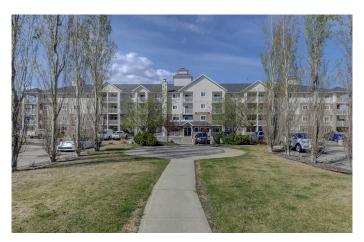

# \$235,000 - 214, 11240 104 Avenue, Grande Prairie

MLS® #A2230108

## \$235,000

2 Bedroom, 2.00 Bathroom, 987 sqft Residential on 0.00 Acres

Gateway., Grande Prairie, Alberta

Beautifully maintained 2nd-floor corner unit with a northwest-facing balcony offering lovely views of a pond and walking trails. This bright and spacious condo features 2 large bedrooms, including a primary suite with walk-through closet and 4pc ensuite, and a 3pc main bath with shower. The kitchen boasts white cabinets, a center island, and a corner pantry, flowing into an open living room and dining area. Enjoy modern comfort with new paint, blinds, and air conditioning. Other highlights: in-suite laundry, ample entryway storage, titled underground parking stall 619, and power, gas, and water included in condo fees. Located in a professionally managed complex with a fitness center, and just steps from shopping and scenic walking trails. This home is in amazing conditionâ€"move-in ready!