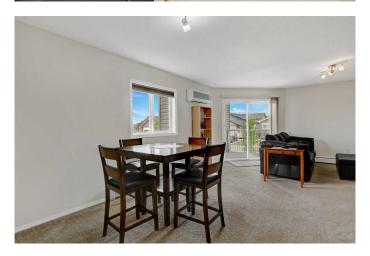

## \$235,000

2 Bedroom, 2.00 Bathroom, 987 sqft Residential on 0.00 Acres

Gateway., Grande Prairie, Alberta

Beautifully maintained 2nd-floor corner unit with a northwest-facing balcony offering lovely views of a pond and walking trails. This bright and spacious condo features 2 large bedrooms, including a primary suite with walk-through closet and 4pc ensuite, and a 3pc main bath with shower. The kitchen boasts white cabinets, a center island, and a corner pantry, flowing into an open living room and dining area. Enjoy modern comfort with new paint, blinds, and air conditioning. Other highlights: in-suite laundry, ample entryway storage, titled underground parking stall 619, and power, gas, and water included in condo fees. Located in a professionally managed complex with a fitness center, and just steps from shopping and scenic walking trails. This home is in amazing conditionâ€"move-in ready!

#### **Exterior**

Exterior Features Balcony, BBQ gas line

Construction Vinyl Siding, Wood Frame