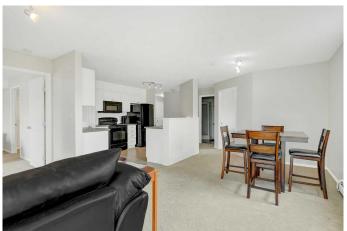

## \$235,000

2 Bedroom, 2.00 Bathroom, 987 sqft Residential on 0.00 Acres

Gateway., Grande Prairie, Alberta

Beautifully maintained 2nd-floor corner unit with a northwest-facing balcony offering lovely views of a pond and walking trails. This bright and spacious condo features 2 large bedrooms, including a primary suite with walk-through closet and 4pc ensuite, and a 3pc main bath with shower. The kitchen boasts white cabinets, a center island, and a corner pantry, flowing into an open living room and dining area. Enjoy modern comfort with new paint, blinds, and air conditioning. Other highlights: in-suite laundry, ample entryway storage, titled underground parking stall 619, and power, gas, and water included in condo fees. Located in a professionally managed complex with a fitness center, and just steps from shopping and scenic walking trails. This home is in amazing conditionâ€"move-in ready!

#### Interior

Interior Features Kitchen Island, Open Floorplan, Pantry

Appliances See Remarks

Heating Hot Water
Cooling Central Air