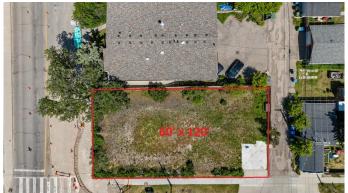

## \$1,650,000

0 Bedroom, 0.00 Bathroom, Land on 0.17 Acres

Sunnyside, Calgary, Alberta

Welcome to this incredible 60 ft x 120 ft corner development lot â€" An Ideal Investment in the vibrant community of Sunnysideâ€"an exceptional opportunity to bring your vision to life. This prime location offers stunning downtown views and is perfectly positioned near the LRT, downtown core, and the lively amenities of Kensington. With Memorial Drive pathways right at your doorstep, the possibilities for development are vast. Whether you're looking to build your dream home or create a unique project, this lot provides the ideal setting to make your mark in one of Calgary's most sought-after neighbourhoods. Don't miss the chance to add your personal touch to the charm and character of Sunnyside.

#### **Exterior**

Lot Description Corner Lot, Level, Rectangular Lot, Back Lane, Near Public Transit