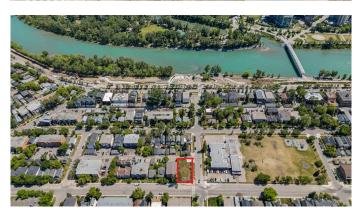

## \$1,650,000

0 Bedroom, 0.00 Bathroom, Land on 0.17 Acres

Sunnyside, Calgary, Alberta

Welcome to this incredible 60 ft x 120 ft corner development lot â€" An Ideal Investment in the vibrant community of Sunnysideâ€"an exceptional opportunity to bring your vision to life. This prime location offers stunning downtown views and is perfectly positioned near the LRT, downtown core, and the lively amenities of Kensington. With Memorial Drive pathways right at your doorstep, the possibilities for development are vast. Whether you're looking to build your dream home or create a unique project, this lot provides the ideal setting to make your mark in one of Calgary's most sought-after neighbourhoods. Don't miss the chance to add your personal touch to the charm and character of Sunnyside.

# **Community Information**

Address 737 2 Avenue Nw

Subdivision Sunnyside

City Calgary
County Calgary
Province Alberta
Postal Code T2N 0E4