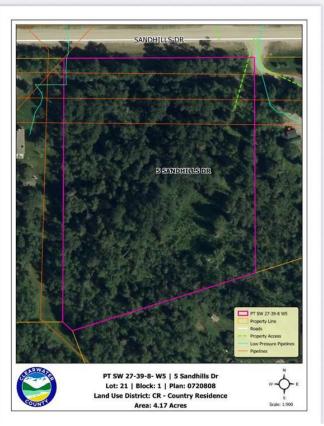

## \$185,000

0 Bedroom, 0.00 Bathroom, Land on 4.17 Acres

Ridgeland Estates, Rural Clearwater County, Alberta

Welcome to Ridgeland Hills, where natural beauty meets rural convenience! This stunning 4.17-acre parcel offers the perfect setting to build your dream home. Nestled in a peaceful and private location, the property features a cleared driveway and has natural gas and electricity services right at the property line – saving you time and money when you're ready to build.

The gently rolling landscape provides beautiful views and a variety of potential building sites, giving you flexibility and privacy. Enjoy the quiet of country living with the benefit of a well-established subdivision.

### **Essential Information**

MLS® # A2229929 Price \$185,000

Bathrooms 0.00
Acres 4.17
Type Land

Sub-Type Residential Land

Status Active

## **Community Information**

Address 5 Sandhills Drive Subdivision Ridgeland Estates

City Rural Clearwater County

County Clearwater County

Province Alberta
Postal Code T4T 2A4