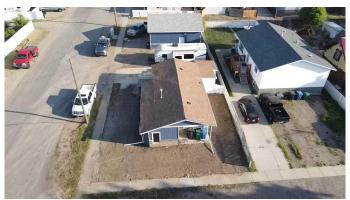

## \$330,000

2 Bedroom, 1.00 Bathroom, 950 sqft Residential on 0.13 Acres

Legacy Ridge / Hardieville, Lethbridge, Alberta

Every mans dream is this 950 square foot house and a 28 foot by 30 foot 840 square foot shop. The house is a cute little 2 bedroom one bathroom ranch style house that has all the big ticket items replaced such as roof, furnace, central air, hot water. This corner lot boasts a lot of parking. The garage will make any car enthusiast happy with the 12 foot ceilings and a 2 post car hoist. call your favorite realtor today to book a viewing.

#### **Exterior**

Exterior Features RV Hookup

Lot Description Back Lane, Back Yard, City Lot, Cleared, Corner Lot, Front Yard, Level,

Rectangular Lot, Street Lighting

Roof Asphalt Shingle

Construction Wood Frame, Wood Siding