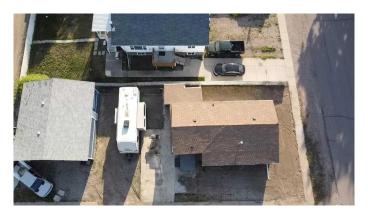

## \$330,000

2 Bedroom, 1.00 Bathroom, 950 sqft Residential on 0.13 Acres

Legacy Ridge / Hardieville, Lethbridge, Alberta

Every mans dream is this 950 square foot house and a 28 foot by 30 foot 840 square foot shop. The house is a cute little 2 bedroom one bathroom ranch style house that has all the big ticket items replaced such as roof, furnace, central air, hot water. This corner lot boasts a lot of parking. The garage will make any car enthusiast happy with the 12 foot ceilings and a 2 post car hoist. call your favorite realtor today to book a viewing.

### **Amenities**

Parking Spaces 4

Parking Off Street, Quad or More Detached

Interior

Interior Features Laminate Counters, No Animal Home, No Smoking Home

Appliances Range Hood, Refrigerator, Stove(s), Washer/Dryer, Electric Water

#### **Exterior**

Exterior Features RV Hookup

Lot Description Back Lane, Back Yard, City Lot, Cleared, Corner Lot, Front Yard, Level,

Rectangular Lot, Street Lighting

Roof Asphalt Shingle

Construction Wood Frame, Wood Siding