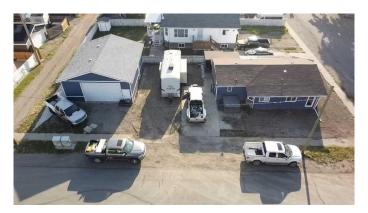

## \$330,000

2 Bedroom, 1.00 Bathroom, 950 sqft Residential on 0.13 Acres

Legacy Ridge / Hardieville, Lethbridge, Alberta

Every mans dream is this 950 square foot house and a 28 foot by 30 foot 840 square foot shop. The house is a cute little 2 bedroom one bathroom ranch style house that has all the big ticket items replaced such as roof, furnace, central air, hot water. This corner lot boasts a lot of parking. The garage will make any car enthusiast happy with the 12 foot ceilings and a 2 post car hoist. call your favorite realtor today to book a viewing.

### **Amenities**

Parking Spaces 4

Parking Off Street, Quad or More Detached

Interior

Interior Features Laminate Counters, No Animal Home, No Smoking Home

Appliances Range Hood, Refrigerator, Stove(s), Washer/Dryer, Electric Water

#### **Exterior**

Exterior Features RV Hookup

Lot Description Back Lane, Back Yard, City Lot, Cleared, Corner Lot, Front Yard, Level,

Rectangular Lot, Street Lighting

Roof Asphalt Shingle

Construction Wood Frame, Wood Siding