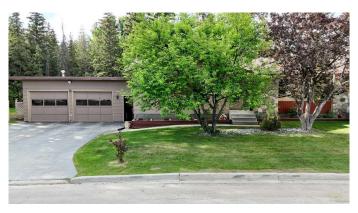

### \$378,000

4 Bedroom, 3.00 Bathroom, 1,465 sqft Residential on 0.22 Acres

Edson, Edson, Alberta

Welcome to 4348 10 Avenue in the heart of Edson! This bright and spacious bungalow offers over 1,400 sq ft on the main floor with 4 bedrooms and 2.5 bathrooms. The kitchen is spacious enough to accommodate a dining nook with access to large dining room. Living room has a beautiful wood fireplace creating an inviting space. A fully finished basement provides a large recreation room, extra bedroom, full 3pc bathroom and a nice sized laundry room and plenty of storage. The oversized double attached garage is heated. Step outside to an incredible multi-level stamped concrete patio that flows into a beautifully landscaped, private backyard backing onto green spaceâ€"with no rear neighbors. A rare, tranquil retreat close to schools, parks, and amenities!

#### **Amenities**

Parking Spaces 4

Parking Double Garage Attached

# of Garages 2