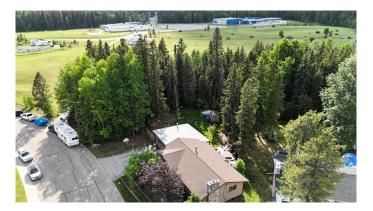

### \$378,000

4 Bedroom, 3.00 Bathroom, 1,465 sqft Residential on 0.22 Acres

Edson, Edson, Alberta

Welcome to 4348 10 Avenue in the heart of Edson! This bright and spacious bungalow offers over 1,400 sq ft on the main floor with 4 bedrooms and 2.5 bathrooms. The kitchen is spacious enough to accommodate a dining nook with access to large dining room. Living room has a beautiful wood fireplace creating an inviting space. A fully finished basement provides a large recreation room, extra bedroom, full 3pc bathroom and a nice sized laundry room and plenty of storage. The oversized double attached garage is heated. Step outside to an incredible multi-level stamped concrete patio that flows into a beautifully landscaped, private backyard backing onto green spaceâ€"with no rear neighbors. A rare, tranquil retreat close to schools, parks, and amenities!

#### **Exterior**

Exterior Features Fire Pit, Private Yard

Lot Description Backs on to Park/Green Space, Irregular Lot, Landscaped, Private,

Treed

Roof Asphalt, Metal Construction Wood Frame

Foundation Poured Concrete