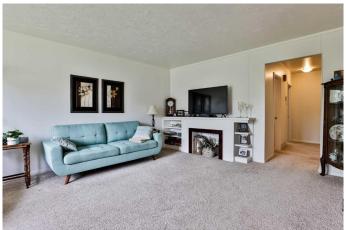

#### \$449,900

3 Bedroom, 3.00 Bathroom, 993 sqft Residential on 0.16 Acres

Fleetwood, Lethbridge, Alberta

This beautifully renovated southside bungalow blends modern style with a prime locationâ€"welcome to 1014 8th Street South! From the moment you step inside, you'II be greeted by a bright and inviting living room, highlighted by a large picture window that frames the front yard and fills the space with natural light. The brand-new kitchen is a true showstopper, fully redone from top to bottom and outfitted with sleek stainless steel appliancesâ€"perfect for inspiring your inner chef. The main floor bathroom has been updated to match the home's sophisticated aesthetic, featuring contemporary finishes and chic hardware. Downstairs, the fully developed basement adds even more functional space with an additional bedroom, a second bathroom, and a spacious family room ideal for entertaining guests or cozy movie nights with the family. Outside, the attached carport offers shelter from the elements, and the expansive backyard presents endless possibilities. Whether you dream of building a large garage, planting a garden, or simply letting the kids run free, there's room for it all. Plus, with the coulees just steps away, you'll love having easy access to scenic walking trails and the dog park for your daily outdoor adventures. This turnkey home is move-in ready and waiting for youâ€"call your REALTOR® today to book a private showing!