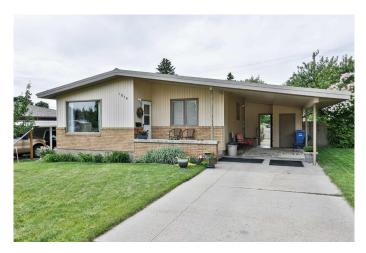

#### \$449,900

3 Bedroom, 3.00 Bathroom, 993 sqft Residential on 0.16 Acres

Fleetwood, Lethbridge, Alberta

This beautifully renovated southside bungalow blends modern style with a prime locationâ€"welcome to 1014 8th Street South! From the moment you step inside, you'II be greeted by a bright and inviting living room, highlighted by a large picture window that frames the front yard and fills the space with natural light. The brand-new kitchen is a true showstopper, fully redone from top to bottom and outfitted with sleek stainless steel appliancesâ€"perfect for inspiring your inner chef. The main floor bathroom has been updated to match the home's sophisticated aesthetic, featuring contemporary finishes and chic hardware. Downstairs, the fully developed basement adds even more functional space with an additional bedroom, a second bathroom, and a spacious family room ideal for entertaining guests or cozy movie nights with the family. Outside, the attached carport offers shelter from the elements, and the expansive backyard presents endless possibilities. Whether you dream of building a large garage, planting a garden, or simply letting the kids run free, there's room for it all. Plus, with the coulees just steps away, you'll love having easy access to scenic walking trails and the dog park for your daily outdoor adventures. This turnkey home is move-in ready and waiting for youâ€"call your REALTOR® today to book a private showing!

# **Community Information**

| Address     | 1014 8 Street S |
|-------------|-----------------|
| Subdivision | Fleetwood       |
| City        | Lethbridge      |
| County      | Lethbridge      |
| Province    | Alberta         |
| Postal Code | T1K 1N8         |
|             |                 |