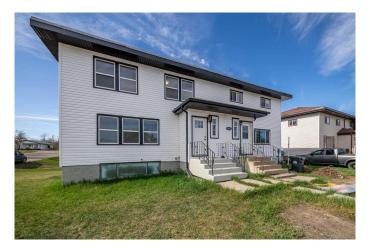

## \$319,900

4 Bedroom, 3.00 Bathroom, 1,364 sqft Residential on 0.09 Acres

NONE, Sexsmith, Alberta

Fully developed and renovated duplex in Sexsmith on a large corner lot with a separate rental SUITE (non conforming). This home offers 3 bedrooms and 2 bathrooms with 1364 sq ft. of living space. Basement suite has 1 bedroom and a full bathroom living dining and kitchen! There is a deck off the back of the home and a good size shed. Home is move in ready or add to your rental portfolio! Book your showing today!

#### **Exterior**

Exterior Features Private Entrance, Private Yard Lot Description Corner Lot, Rectangular Lot

Roof Asphalt Shingle
Construction See Remarks

Foundation Poured Concrete