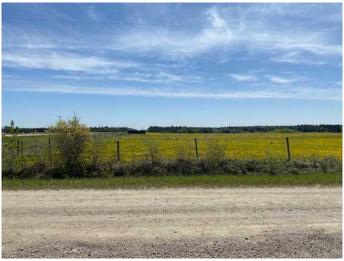

#### \$695,000

0 Bedroom, 0.00 Bathroom, Agri-Business on 63.26 Acres

NONE, Rural Mountain View County, Alberta

INTERESTING PIECE OF LAND RECENTLY SUBDIVIDED JUST 12 MINS NORTHWEST OF CREMONA A QUAINT LITTLE VILLAGE ALONG HWY 22 NORTH OF COCHRANE -ALL OPEN PASTURE LAND COULD BE EASILY BROKE AND SEEDED TO CROP OR USE AS PASTURE - THERE IS A DUG OUT LOCATED ON THE EASTSIDE OF LAND -ALL FENCED HAS NO TREES ON IT BUT IS SURROUNDED BY TREES ON ADJOURNING LAND - LOCATED JUST NORTH OF THE BIG PRAIRE COMMUNITY HALL - RUNS PARRALEL TO TWP 304 A PAVED ROAD WHICH HEADS TOWARDS #22 - QUICK POSSESSION NOT RENTED AT THIS TIME - VERY VERSATILE PIECE OF LAND WITH A SMALL COCHRANE GAS LEASE ON NORTH SIDE (REVENUE APPROX \$500+/-)