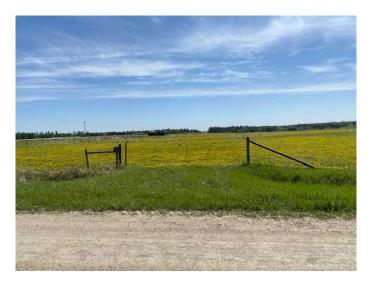

#### \$695,000

0 Bedroom, 0.00 Bathroom, Agri-Business on 63.26 Acres

NONE, Rural Mountain View County, Alberta

INTERESTING PIECE OF LAND RECENTLY SUBDIVIDED JUST 12 MINS NORTHWEST OF CREMONA A QUAINT LITTLE VILLAGE ALONG HWY 22 NORTH OF COCHRANE -ALL OPEN PASTURE LAND COULD BE EASILY BROKE AND SEEDED TO CROP OR USE AS PASTURE - THERE IS A DUG OUT LOCATED ON THE EASTSIDE OF LAND -ALL FENCED HAS NO TREES ON IT BUT IS SURROUNDED BY TREES ON ADJOURNING LAND - LOCATED JUST NORTH OF THE BIG PRAIRE COMMUNITY HALL - RUNS PARRALEL TO TWP 304 A PAVED ROAD WHICH HEADS TOWARDS #22 - QUICK POSSESSION NOT RENTED AT THIS TIME - VERY VERSATILE PIECE OF LAND WITH A SMALL COCHRANE GAS LEASE ON NORTH SIDE (REVENUE APPROX \$500+/-)