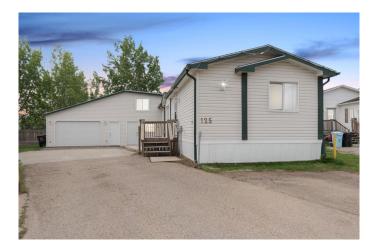

#### \$350,000

4 Bedroom, 2.00 Bathroom, 1,693 sqft Residential on 0.13 Acres

Timberlea, Fort McMurray, Alberta

Welcome to 125 Cree Place: Nestled on a large pie-shaped lot backing onto beautiful treed green space, this home is tucked away in a quiet cul-de-sac just steps from Tower Road, offering immediate access to scenic trails and endless outdoor adventure. Built in 2008 and offering 1,693 sq/ft of living space, this home stands out with its spacious 24x20 attached garage with in-floor heatâ€"ideal for a workshop, man cave, recreational space, or protected parking year-round. The massive driveway provides ample room for multiple vehicles, your ATV or even a camper, perfectly complementing the outdoor lifestyle this home supports.

Additional upgrades include kitchen appliances and the two hot water tanks in the garage replaced in 2015, new heat trace (2022), a new washing machine (2024), and central A/C. The home is built on steel piles for added peace of mind. Outside, enjoy a fully fenced yard with mature trees, a garden shed, a portable fire pit, and no rear neighboursâ€"offering both privacy and tranquillity with no condo fees. With multiple bus stops nearby and a hill in the back for kids to toboggan on, plus a gate included that can be added back to enclose the yard. This one-of-a-kind property blends space, comfort, and lifestyle in a setting that feels like home. Schedule your private tour of 125 Cree Place today.