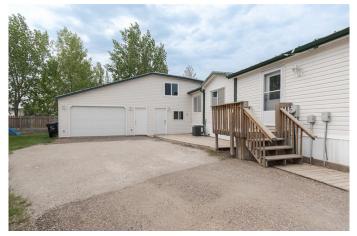

#### \$350,000

4 Bedroom, 2.00 Bathroom, 1,693 sqft Residential on 0.13 Acres

Timberlea, Fort McMurray, Alberta

Welcome to 125 Cree Place: Nestled on a large pie-shaped lot backing onto beautiful treed green space, this home is tucked away in a quiet cul-de-sac just steps from Tower Road, offering immediate access to scenic trails and endless outdoor adventure. Built in 2008 and offering 1,693 sq/ft of living space, this home stands out with its spacious 24x20 attached garage with in-floor heatâ€"ideal for a workshop, man cave, recreational space, or protected parking year-round. The massive driveway provides ample room for multiple vehicles, your ATV or even a camper, perfectly complementing the outdoor lifestyle this home supports.

Additional upgrades include kitchen appliances and the two hot water tanks in the garage replaced in 2015, new heat trace (2022), a new washing machine (2024), and central A/C. The home is built on steel piles for added peace of mind. Outside, enjoy a fully fenced yard with mature trees, a garden shed, a portable fire pit, and no rear neighboursâ€"offering both privacy and tranquillity with no condo fees. With multiple bus stops nearby and a hill in the back for kids to toboggan on, plus a gate included that can be added back to enclose the yard. This one-of-a-kind property blends space, comfort, and lifestyle in a setting that feels like home. Schedule your private tour of 125 Cree Place today.