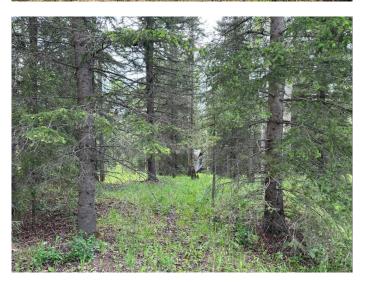

### \$289,900

0 Bedroom, 0.00 Bathroom, Land on 2.88 Acres

Ridgelands, Rural Mountain View County, Alberta

Price reduced! 2.88 treed acres in the Upper Ridgelands subdivision minutes west of Water Valley and just off pavement. The property features towering spruce and poplar trees, is serviced with power, and has natural gas available at the property line. The sloping lot is ideal for building a walkout home with the perfect spot recent cleared. This subdivision is just west of the highly desirable community of Water Valley with an easy commute to Calgary. There is an older 2 bedroom cabin on concrete pilings (sold as is) which has potential for renovation into the perfect family retreat it once was or enjoy its rustic charm. Zoned R-CR1. Please do not go on the property without your favorite Realtor. Note: land typically requires 30-50% down so check with your bank or mortgage broker if you require financing.

#### **Exterior**

Exterior Features Private Yard

Lot Description Many Trees, No Neighbours Behind, Sloped, Treed, Near Golf Course