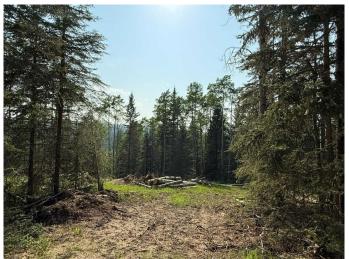

### \$289,900

0 Bedroom, 0.00 Bathroom, Land on 2.88 Acres

Ridgelands, Rural Mountain View County, Alberta

Price reduced! 2.88 treed acres in the Upper Ridgelands subdivision minutes west of Water Valley and just off pavement. The property features towering spruce and poplar trees, is serviced with power, and has natural gas available at the property line. The sloping lot is ideal for building a walkout home with the perfect spot recent cleared. This subdivision is just west of the highly desirable community of Water Valley with an easy commute to Calgary. There is an older 2 bedroom cabin on concrete pilings (sold as is) which has potential for renovation into the perfect family retreat it once was or enjoy its rustic charm. Zoned R-CR1. Please do not go on the property without your favorite Realtor. Note: land typically requires 30-50% down so check with your bank or mortgage broker if you require financing.

#### **Exterior**

Exterior Features Private Yard

Lot Description Many Trees, No Neighbours Behind, Sloped, Treed, Near Golf Course