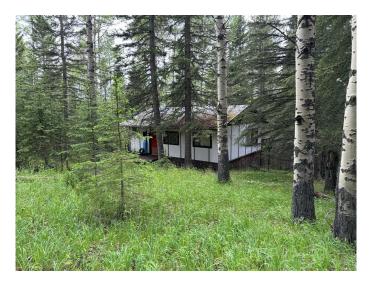

### \$289,900

0 Bedroom, 0.00 Bathroom, Land on 2.88 Acres

Ridgelands, Rural Mountain View County, Alberta

Price reduced! 2.88 treed acres in the Upper Ridgelands subdivision minutes west of Water Valley and just off pavement. The property features towering spruce and poplar trees, is serviced with power, and has natural gas available at the property line. The sloping lot is ideal for building a walkout home with the perfect spot recent cleared. This subdivision is just west of the highly desirable community of Water Valley with an easy commute to Calgary. There is an older 2 bedroom cabin on concrete pilings (sold as is) which has potential for renovation into the perfect family retreat it once was or enjoy its rustic charm. Zoned R-CR1. Please do not go on the property without your favorite Realtor. Note: land typically requires 30-50% down so check with your bank or mortgage broker if you require financing.

#### **Exterior**

Exterior Features Private Yard

Lot Description Many Trees, No Neighbours Behind, Sloped, Treed, Near Golf Course