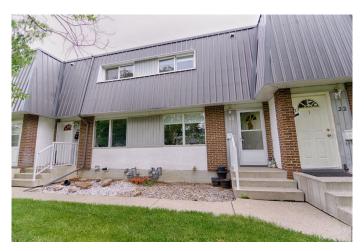

## \$169,900

2 Bedroom, 1.00 Bathroom, 808 sqft Residential on 2.19 Acres

Park Meadows, Lethbridge, Alberta

Welcome to 1601 23St Unit 33 - Affordable and move-in ready condo located in a well-managed, quiet complex. This 2-bedroom unit offers 808 sq ft of comfortable living space, complete with kitchen and in-suite laundry. The functional layout features a bright living area and a dining space that opens to your own private, fenced patioâ€"perfect for relaxing or entertaining, with views of the treed courtyard. Enjoy the peace of mind that comes with a well-run complex, plus the convenience of being close to all amenities - including parks, schools, public transportation, restaurants, and shopping. Walmart and other major retailers are just minutes away, making daily errands a breeze. A great option for first-time buyers, downsizers, or investors! Call your favourite REALTOR® today!

Type Residential

Sub-Type Row/Townhouse

Style 2 Storey
Status Active

#### **Exterior**

Exterior Features Other

Lot Description Back Lane, Back Yard, Other

Roof Flat

Construction Metal Siding, Stucco

Foundation Poured Concrete