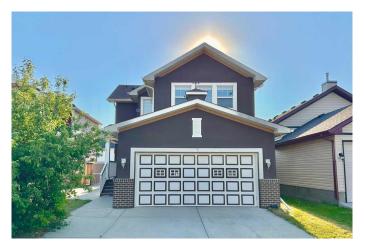

# \$680,000 - 8 Martha's Meadow Place Ne, Calgary

MLS® #A2229319

#### \$680,000

4 Bedroom, 3.00 Bathroom, 1,412 sqft Residential on 0.09 Acres

Martindale, Calgary, Alberta

| 4 BEDS | 3 BATHS | SEPARATE ENTRANCE | SUITED | DOUBLE ATTACHED GARAGE | Welcome to this 2-storey home in the community of Martindale! This 4-bedroom, 3-bathroom home offers a functional and open layout designed for comfort and versatility. The main level features an open living area that flows into the kitchen, complete with stainless steel appliances, extended cabinetry, granite countertops, and a matching island. A well-appointed dining area sits nearby, providing the perfect spot for meals and gatherings. From here, step into the sunroom, surrounded by windows, offering a bright and inviting space with easy access to the backyard. A convenient 3-piece bathroom completes this level. Upstairs, you'II find three good-sized bedrooms, along with a 4-piece bathroom. There is a large bonus room with bright windows that offers a versatile space that can be used as an entertainment area, home office, or library. Downstairs, the fully developed basement offers even more living space, including an additional bedroom, a 4-piece bathroom, and a separate kitchen. The basement also has its own separate entrance for added privacy. With a double attached front garage and a concrete pad in the backyard, there's plenty of parking space, including room for an RV. Located near schools, parks, shopping, and moreâ€"schedule your showing today!

## **Essential Information**

| MLS® #         | A2229319    |
|----------------|-------------|
| Price          | \$680,000   |
| Bedrooms       | 4           |
| Bathrooms      | 3.00        |
| Full Baths     | 3           |
| Square Footage | 1,412       |
| Acres          | 0.09        |
| Year Built     | 2000        |
| Туре           | Residential |
| Sub-Type       | Detached    |
| Style          | 2 Storey    |
| Status         | Active      |