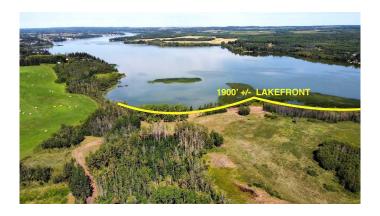

# \$1,275,000 - On Pine Lake Road South, Rural Red Deer County

MLS® #A2229256

\$1,275,000

0 Bedroom, 0.00 Bathroom, Land on 42.91 Acres

NONE, Rural Red Deer County, Alberta

Welcome to a truly rare offering: 43± acres of breathtaking lakefront property on the serene shores of Pine Lake, boasting over 1,900 feet of shoreline. This exceptional property offers a blend of mature trees, open pastures, and level land, creating the perfect canvas for your lakefront dream. A private, tree-lined road winds through an enchanting forest, opening into a quiet horseshoe bay with walkout building options and some of the most spectacular panoramic views on the lake. The level lakefront and ideal water depth in the bay make this a premier location safely tucked away and protectedâ€"perfect for boating, swimming, and relaxing lakeside. Pine Lake is one of Alberta's most desirable recreational destinations, centrally located between Calgary and Edmonton, and just 30 minutes from Red Deer and Costco. Enjoy endless outdoor fun with boating, fishing, and water sports, plus an 18-hole championship golf course and clubhouse only 5 minutes away by carâ€"or 10 minutes by boat! Zoned AG, this property offers flexibility for two residencesâ€"ideal for a private estate, family retreat, group investment, or wellness getaway. Don't miss this unmatched opportunity to own a truly magical piece of lakefront paradise. The possibilities are endlessâ€"and the lifestyle extraordinary.

#### **Amenities**

Waterfront Lake Front