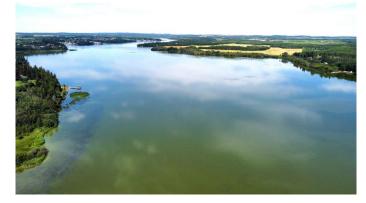

# \$1,275,000 - On Pine Lake Road South, Rural Red Deer County

MLS® #A2229256

\$1,275,000

0 Bedroom, 0.00 Bathroom, Land on 42.91 Acres

NONE, Rural Red Deer County, Alberta

Welcome to a truly rare offering: 43± acres of breathtaking lakefront property on the serene shores of Pine Lake, boasting over 1,900 feet of shoreline. This exceptional property offers a blend of mature trees, open pastures, and level land, creating the perfect canvas for your lakefront dream. A private, tree-lined road winds through an enchanting forest, opening into a quiet horseshoe bay with walkout building options and some of the most spectacular panoramic views on the lake. The level lakefront and ideal water depth in the bay make this a premier location safely tucked away and protectedâ€"perfect for boating, swimming, and relaxing lakeside. Pine Lake is one of Alberta's most desirable recreational destinations, centrally located between Calgary and Edmonton, and just 30 minutes from Red Deer and Costco. Enjoy endless outdoor fun with boating, fishing, and water sports, plus an 18-hole championship golf course and clubhouse only 5 minutes away by carâ€"or 10 minutes by boat! Zoned AG, this property offers flexibility for two residencesâ€"ideal for a private estate, family retreat, group investment, or wellness getaway. Don't miss this unmatched opportunity to own a truly magical piece of lakefront paradise. The possibilities are endlessâ€"and the lifestyle extraordinary.

#### **Amenities**

Waterfront Lake Front