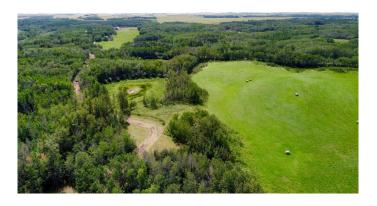

# \$1,275,000 - On Pine Lake Road South, Rural Red Deer County

MLS® #A2229256

\$1,275,000

0 Bedroom, 0.00 Bathroom, Land on 42.91 Acres

NONE, Rural Red Deer County, Alberta

Welcome to a truly rare offering: 43± acres of breathtaking lakefront property on the serene shores of Pine Lake, boasting over 1,900 feet of shoreline. This exceptional property offers a blend of mature trees, open pastures, and level land, creating the perfect canvas for your lakefront dream. A private, tree-lined road winds through an enchanting forest, opening into a quiet horseshoe bay with walkout building options and some of the most spectacular panoramic views on the lake. The level lakefront and ideal water depth in the bay make this a premier location safely tucked away and protectedâ€"perfect for boating, swimming, and relaxing lakeside. Pine Lake is one of Alberta's most desirable recreational destinations, centrally located between Calgary and Edmonton, and just 30 minutes from Red Deer and Costco. Enjoy endless outdoor fun with boating, fishing, and water sports, plus an 18-hole championship golf course and clubhouse only 5 minutes away by carâ€"or 10 minutes by boat! Zoned AG, this property offers flexibility for two residencesâ€"ideal for a private estate, family retreat, group investment, or wellness getaway. Don't miss this unmatched opportunity to own a truly magical piece of lakefront paradise. The possibilities are endlessâ€"and the lifestyle extraordinary.