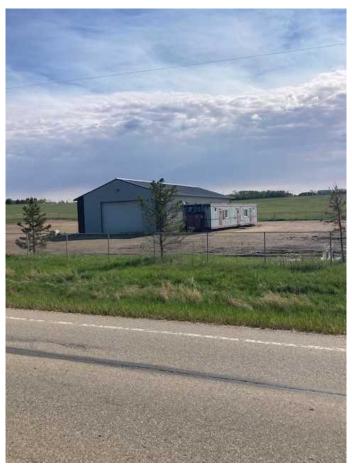

### \$790,000

0 Bedroom, 0.00 Bathroom, Commercial on 4.98 Acres

Dimsdale Industrial Park, Dimsdale, Alberta

3,283 Square foot shop for sale in the Dimsdale. It is on a 4.98 acre lot with approximately 2.0 +/- acres fenced and graveled and the other 3 are undeveloped. The property has a holding tank for sewer and a shared water well.