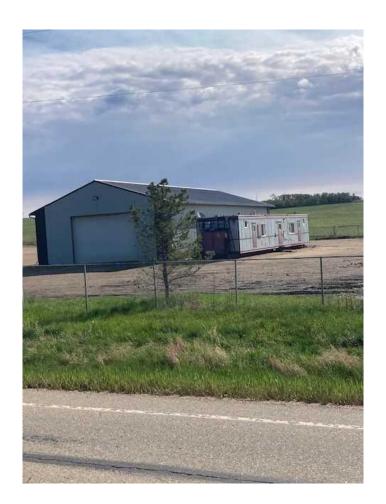

### \$790,000

0 Bedroom, 0.00 Bathroom, Commercial on 4.98 Acres

Dimsdale Industrial Park, Dimsdale, Alberta

3,283 Square foot shop for sale in the Dimsdale. It is on a 4.98 acre lot with approximately 2.0 +/- acres fenced and graveled and the other 3 are undeveloped. The property has a holding tank for sewer and a shared water well.