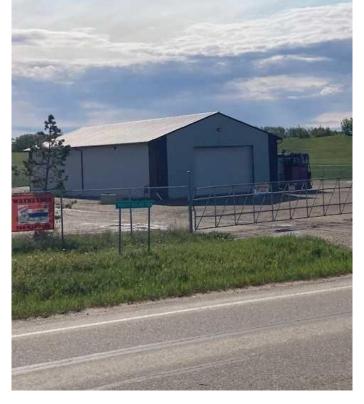

### \$790,000

0 Bedroom, 0.00 Bathroom, Commercial on 4.98 Acres

Dimsdale Industrial Park, Dimsdale, Alberta

3,283 Square foot shop for sale in the Dimsdale. It is on a 4.98 acre lot with approximately 2.0 +/- acres fenced and graveled and the other 3 are undeveloped. The property has a holding tank for sewer and a shared water well.