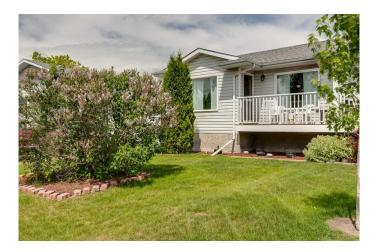

# \$319,900

3 Bedroom, 3.00 Bathroom, 1,068 sqft Residential on 0.08 Acres

Eastview Estates, Red Deer, Alberta

Welcome to this exceptionally well-maintained half duplex nestled in a vibrant, family-oriented neighborhood. Thoughtfully designed, the heart of the home is a functional U-shaped kitchen that blends style and practicality. With ample counter space and cabinetry on three sides, meal prep and storage are a breeze. A convenient pass-through to the dining area allows the cook to stay connected while entertaining, making this space ideal for both casual meals and special gatherings. Upstairs, you'II find three spacious bedrooms, including a comfortable primary suite complete with its own 3-piece ensuite. The layout is perfect for growing families, offering both privacy and togetherness. The bright and open basement features a versatile floor plan that easily adapts to your lifestyleâ€"whether it's a cozy family room, home office, or guest space. Large windows fill the space with natural light, and neutral finishes give it a fresh, welcoming feel. The laundry and utility areas are neatly tucked away, and both the furnace and hot water tank are newer, offering peace of mind and efficiency. Outdoor living is just as inviting with nicely landscaped front and back yards. Enjoy your morning coffee on the front balcony, or relax in the private backyard oasis featuring a charming gazebo and a 6-foot vinyl fence for added privacy.? There is a large shed for storage for lawn mower, garden tools and bicycles. Located just a short walk from playgrounds and an elementary school, this home makes daily routines easy and