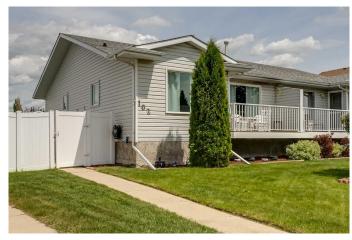

# \$319,900 - 102 Excell Street, Red Deer

MLS® #A2229212

# \$319,900

3 Bedroom, 3.00 Bathroom, 1,068 sqft Residential on 0.08 Acres

Eastview Estates, Red Deer, Alberta

Welcome to this exceptionally well-maintained half duplex nestled in a vibrant, family-oriented neighborhood. Thoughtfully designed, the heart of the home is a functional U-shaped kitchen that blends style and practicality. With ample counter space and cabinetry on three sides, meal prep and storage are a breeze. A convenient pass-through to the dining area allows the cook to stay connected while entertaining, making this space ideal for both casual meals and special gatherings. Upstairs, you'II find three spacious bedrooms, including a comfortable primary suite complete with its own 3-piece ensuite. The layout is perfect for growing families, offering both privacy and togetherness. The bright and open basement features a versatile floor plan that easily adapts to your lifestyleâ€"whether it's a cozy family room, home office, or guest space. Large windows fill the space with natural light, and neutral finishes give it a fresh, welcoming feel. The laundry and utility areas are neatly tucked away, and both the furnace and hot water tank are newer, offering peace of mind and efficiency. Outdoor living is just as inviting with nicely landscaped front and back yards. Enjoy your morning coffee on the front balcony, or relax in the private backyard oasis featuring a charming gazebo and a 6-foot vinyl fence for added privacy.? There is a large shed for storage for lawn mower, garden tools and bicycles. Located just a short walk from playgrounds and an elementary school, this home makes daily routines easy and