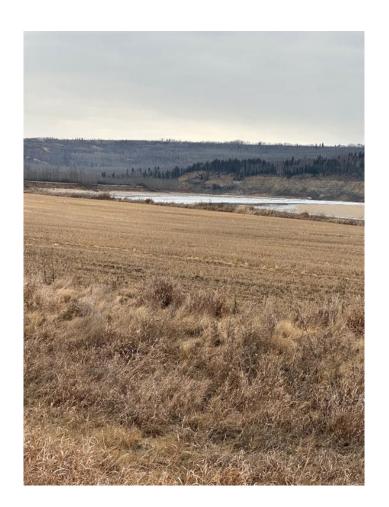

## \$129,900

0 Bedroom, 0.00 Bathroom, Land on 2.89 Acres

NONE, Rural Birch Hills County, Alberta

River Front Property Located on the Smoky River Just Northeast of Watino. This is your chance to own your own piece of land next to a river that you would be able to enjoy as well. Don't let this chance slip away call today.