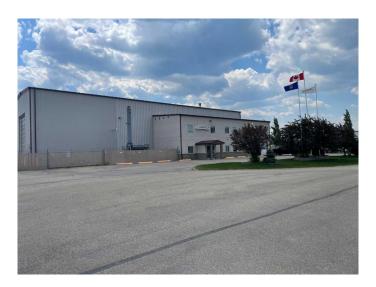

## \$1,500,000

0 Bedroom, 0.00 Bathroom, Commercial on 1.48 Acres

NONE, Whitecourt, Alberta

The 5600 sq ft shop is equipped with 2 overhead 5 ton cranes with a lift height to 25ft. The overhead door measure is 24ft high. The shop is wired with a 600 amp/ 600 volt.- 3 phase power service and a good ventilation system and LED lighting. The main floor office area consists of a reception area, 5 offices and washrooms. The second floor offers a boardroom ,10 offices , washroom , kitchen and copy room. The 1.48 acre yard is fenced and graveled and has additional heated and cold storage buildings. There are two separate titled lots measuring 2.5 acres available if more space is needed.