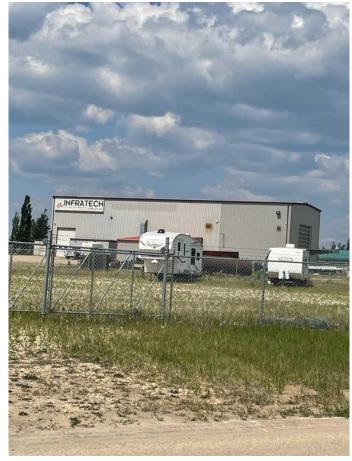

## \$1,500,000

0 Bedroom, 0.00 Bathroom, Commercial on 1.48 Acres

NONE, Whitecourt, Alberta

The 5600 sq ft shop is equipped with 2 overhead 5 ton cranes with a lift height to 25ft. The overhead door measure is 24ft high. The shop is wired with a 600 amp/ 600 volt.- 3 phase power service and a good ventilation system and LED lighting. The main floor office area consists of a reception area, 5 offices and washrooms. The second floor offers a boardroom ,10 offices , washroom , kitchen and copy room. The 1.48 acre yard is fenced and graveled and has additional heated and cold storage buildings. There are two separate titled lots measuring 2.5 acres available if more space is needed.