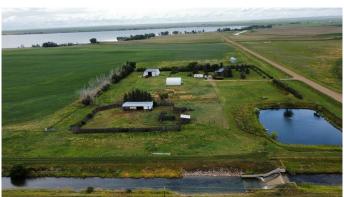

# \$650,000

4 Bedroom, 2.00 Bathroom, 1,587 sqft Residential on 10.85 Acres

NONE, Rural Vulcan County, Alberta

BEAUTIFULLY RENOVATED COUNTRYSIDE RETREAT! located just off Badger Lake in Vulcan County. Set on over 10 acres, this property offers a meticulously updated 4-bedroom, 2-bathroom home with modern finishes, vinyl plank flooring throughout, and central A/C for year-round comfort. All bedrooms are conveniently located on the main floor, including a spacious 5-piece bathroom with double vanity, a 3-piece second bath, and main floor laundry for added convenience. Enjoy cozy evenings by the wood-burning fireplace or relax in the three-season sunroom. The unfinished basement offers future development potential, with a framed-in bedroom and roughed-in bathroom. Outside, the property is fully equipped for hobby farming with fencing, a powered barn, large and small animal shelters, a heated auto waterer, and grazing pasture. Additional outbuildings include a heated shop (40 x 32ft.) and a Quonset (48 x 60ft). This well-equipped acreage also includes three large grain bins, a bright yard light, a 30-amp RV hookup, and a natural gas BBQ line. Water is supplied by a treated dugout system for household use and a 1,200-gallon cistern for fresh water to the kitchen, with the option available to run fresh water throughout the entire home. The property also offers Bow River irrigation rights. Located just steps from Badger Lake, this property offers year-round recreation with boating, paddling, and some of Southern Alberta's best ice fishing (pike,

walleye, and burbot). Peaceful and private, yet practical and ready to goâ€"this is acreage living at its finest.