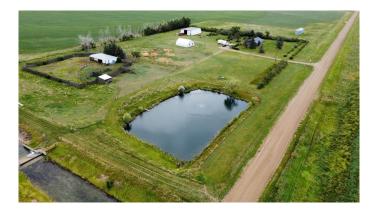

# \$650,000

4 Bedroom, 2.00 Bathroom, 1,587 sqft Residential on 10.85 Acres

NONE, Rural Vulcan County, Alberta

BEAUTIFULLY RENOVATED COUNTRYSIDE RETREAT! located just off Badger Lake in Vulcan County. Set on over 10 acres, this property offers a meticulously updated 4-bedroom, 2-bathroom home with modern finishes, vinyl plank flooring throughout, and central A/C for year-round comfort. All bedrooms are conveniently located on the main floor, including a spacious 5-piece bathroom with double vanity, a 3-piece second bath, and main floor laundry for added convenience. Enjoy cozy evenings by the wood-burning fireplace or relax in the three-season sunroom. The unfinished basement offers future development potential, with a framed-in bedroom and roughed-in bathroom. Outside, the property is fully equipped for hobby farming with fencing, a powered barn, large and small animal shelters, a heated auto waterer, and grazing pasture. Additional outbuildings include a heated shop (40 x 32ft.) and a Quonset (48 x 60ft). This well-equipped acreage also includes three large grain bins, a bright yard light, a 30-amp RV hookup, and a natural gas BBQ line. Water is supplied by a treated dugout system for household use and a 1,200-gallon cistern for fresh water to the kitchen, with the option available to run fresh water throughout the entire home. The property also offers Bow River irrigation rights. Located just steps from Badger Lake, this property offers year-round recreation with boating, paddling, and some of Southern Alberta's best ice fishing (pike,

walleye, and burbot). Peaceful and private, yet practical and ready to goâ€"this is acreage living at its finest.