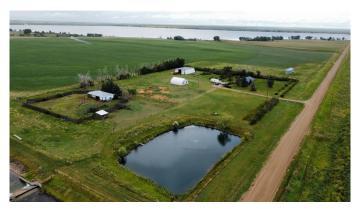

# \$650,000

4 Bedroom, 2.00 Bathroom, 1,587 sqft Residential on 10.85 Acres

NONE, Rural Vulcan County, Alberta

BEAUTIFULLY RENOVATED COUNTRYSIDE RETREAT! located just off Badger Lake in Vulcan County. Set on over 10 acres, this property offers a meticulously updated 4-bedroom, 2-bathroom home with modern finishes, vinyl plank flooring throughout, and central A/C for year-round comfort. All bedrooms are conveniently located on the main floor, including a spacious 5-piece bathroom with double vanity, a 3-piece second bath, and main floor laundry for added convenience. Enjoy cozy evenings by the wood-burning fireplace or relax in the three-season sunroom. The unfinished basement offers future development potential, with a framed-in bedroom and roughed-in bathroom. Outside, the property is fully equipped for hobby farming with fencing, a powered barn, large and small animal shelters, a heated auto waterer, and grazing pasture. Additional outbuildings include a heated shop (40 x 32ft.) and a Quonset (48 x 60ft). This well-equipped acreage also includes three large grain bins, a bright yard light, a 30-amp RV hookup, and a natural gas BBQ line. Water is supplied by a treated dugout system for household use and a 1,200-gallon cistern for fresh water to the kitchen, with the option available to run fresh water throughout the entire home. The property also offers Bow River irrigation rights. Located just steps from Badger Lake, this property offers year-round recreation with boating, paddling, and some of Southern Alberta's best ice fishing (pike,

walleye, and burbot). Peaceful and private, yet practical and ready to goâ€"this is acreage living at its finest.