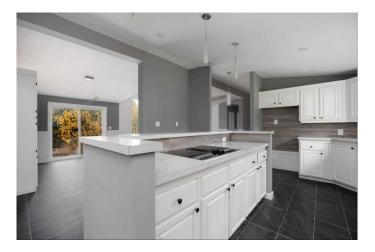

#### \$314,900

3 Bedroom, 2.00 Bathroom, 1,937 sqft Residential on 0.29 Acres

Mewatha Beach, Rural Athabasca County, Alberta

NEWLY renovated and very modern 4 season home is situated in Mewatha Beach at Skeleton Lake on a corner LOT (12,763 SF). You want SPACE, you got it! Large Kitchen with Built-In Appliances, loads of counter space and cabinets plus a sit up nook. The dining room features built-In cabinets, easy access to a extra large wrap around deck and boasts an open concept to the living room PLUS there is an flex/games room for the bigger gatherings or just enjoy your own peace and space that this home has to offer. The entrance will greet you with custom stone work and more built-ins. Master has its own large ensuite with his/her sink, separate tub and shower, 2 more great size bedrooms at the other end offering extra privacy, main bathroom has dual sinks and separate mud room/laundry room. You will love all the details in the high ceilings and everything is on ONE LEVEL and NO CARPET. So many upgrades such as new flooring throughout, new paint, doors, light features, siding, metal roof, wiring, drywall, tubs and shower, the list goes on. This community is known for being a great neighborhood, boating, swimming, fishing, quadding, skidooing, golfing, camp fires and social gatherings. Only 1.5 hrs from Edmonton, 2.5 hrs from Fort McMurray and 10min from Boyle. \*\*\*\*The LOT next door(12,634 SF-322 Evergreen Rd) is ALSO

#### Interior

Interior Features Built-in Features, High Ceilings, Kitchen Island, No Animal Home, No

Smoking Home, Open Floorplan, Vaulted Ceiling(s), Vinyl Windows

Appliances Built-In Oven, Microwave, Built-In Electric Range