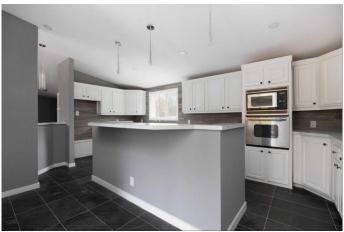

#### \$314,900

3 Bedroom, 2.00 Bathroom, 1,937 sqft Residential on 0.29 Acres

Mewatha Beach, Rural Athabasca County, Alberta

NEWLY renovated and very modern 4 season home is situated in Mewatha Beach at Skeleton Lake on a corner LOT (12,763 SF). You want SPACE, you got it! Large Kitchen with Built-In Appliances, loads of counter space and cabinets plus a sit up nook. The dining room features built-In cabinets, easy access to a extra large wrap around deck and boasts an open concept to the living room PLUS there is an flex/games room for the bigger gatherings or just enjoy your own peace and space that this home has to offer. The entrance will greet you with custom stone work and more built-ins. Master has its own large ensuite with his/her sink, separate tub and shower, 2 more great size bedrooms at the other end offering extra privacy, main bathroom has dual sinks and separate mud room/laundry room. You will love all the details in the high ceilings and everything is on ONE LEVEL and NO CARPET. So many upgrades such as new flooring throughout, new paint, doors, light features, siding, metal roof, wiring, drywall, tubs and shower, the list goes on. This community is known for being a great neighborhood, boating, swimming, fishing, quadding, skidooing, golfing, camp fires and social gatherings. Only 1.5 hrs from Edmonton, 2.5 hrs from Fort McMurray and 10min from Boyle. \*\*\*\*The LOT next door(12,634 SF-322 Evergreen Rd) is ALSO

#### Interior

Interior Features Built-in Features, High Ceilings, Kitchen Island, No Animal Home, No

Smoking Home, Open Floorplan, Vaulted Ceiling(s), Vinyl Windows

Appliances Built-In Oven, Microwave, Built-In Electric Range