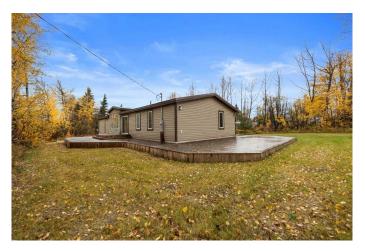

#### \$314,900

3 Bedroom, 2.00 Bathroom, 1,937 sqft Residential on 0.29 Acres

Mewatha Beach, Rural Athabasca County, Alberta

NEWLY renovated and very modern 4 season home is situated in Mewatha Beach at Skeleton Lake on a corner LOT (12,763 SF). You want SPACE, you got it! Large Kitchen with Built-In Appliances, loads of counter space and cabinets plus a sit up nook. The dining room features built-In cabinets, easy access to a extra large wrap around deck and boasts an open concept to the living room PLUS there is an flex/games room for the bigger gatherings or just enjoy your own peace and space that this home has to offer. The entrance will greet you with custom stone work and more built-ins. Master has its own large ensuite with his/her sink, separate tub and shower, 2 more great size bedrooms at the other end offering extra privacy, main bathroom has dual sinks and separate mud room/laundry room. You will love all the details in the high ceilings and everything is on ONE LEVEL and NO CARPET. So many upgrades such as new flooring throughout, new paint, doors, light features, siding, metal roof, wiring, drywall, tubs and shower, the list goes on. This community is known for being a great neighborhood, boating, swimming, fishing, quadding, skidooing, golfing, camp fires and social gatherings. Only 1.5 hrs from Edmonton, 2.5 hrs from Fort McMurray and 10min from Boyle. \*\*\*\*The LOT next door(12,634 SF-322 Evergreen Rd) is ALSO

available for sale. This is Definitely a Rare find and makes its a Great opportunity to invest into your future with no restrictions on time line to build (perhaps a big shop is in your future.. got to love option)\*\*\* \*\*\* seller is guessing the cistern 1200 GAL and septic is 1500 GAL