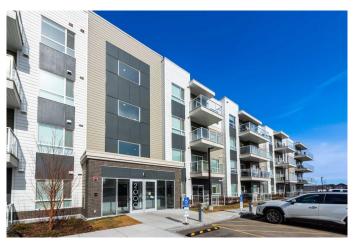

## \$389,000

2 Bedroom, 2.00 Bathroom, 923 sqft Residential on 0.00 Acres

Seton, Calgary, Alberta

Terrific two bedroom, fourth floor condo in Seton Summit! This spacious 923 square foot unit provides plenty of natural sunlight with its south facing balcony. The large kitchen has great flow, is ideal for entertaining, has beautiful stainless steel appliances, and offers ample storage room for discerning chefs! The spacious main bedroom features an ensuite with a large shower, bathtub and his & hers sinks! The second, four piece bathroom is private, spacious, and ideal for guests, a roommate, or kids! Ample storage can be found in the closets and the insuite laundry room (with washer and dryer). This condo is close to everything including the South Health Campus, shopping, grocery stores, the YMCA, and Stoney Trail!