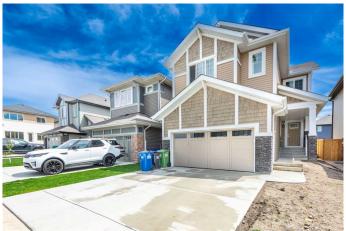

### \$675,000

3 Bedroom, 3.00 Bathroom, 2,212 sqft Residential on 0.09 Acres

Heartland, Cochrane, Alberta

Welcome HOME!!!! Amazing property that is elegant and modern. This property offers the perfect blend of city living and comfort in heartland over 2200 Sq ft. Main level features an open floor plan with open to above ceiling. Spacious family home in a highly desired neighborhood. Features included large back yard, cozy fireplace. The modern layout includes a separate side entrance with undeveloped basement making it perfect for future development. Located in an ideal setting, this home is within walking distance to parks, schools, and local amenities, with easy access to major highways for a quick commute.

#### Interior

Interior Features Breakfast Bar, High Ceilings, Kitchen Island, No Smoking Home

Appliances Dishwasher, Dryer, Electric Oven, Microwave, Range Hood,

Refrigerator, Washer

Heating Forced Air, Natural Gas