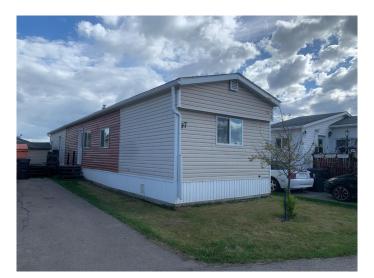

# \$169,900 - 97, 8060 100 Street, Grande Prairie

MLS® #A2228790

#### \$169,900

2 Bedroom, 1.00 Bathroom, 1,008 sqft Mobile on 0.00 Acres

MH - Coachman, Grande Prairie, Alberta

BETTER THAN BRAND NEW !!! THIS MOBILE WAS STRIPPED DOWN AND TOTALLY REBUILT. NEW WIRING, NEW PLUMBING, NEW 3/4" PLYWOOD SUBFLOOR, NEW ROOF, SOME NEW SIDING, NEW DRYWALL WALLS AND CEILINGS WITH TEXTURE, NEW 5' WALK IN SHOWER WITH CUSTOM BENCH SEAT, BEAUTIFUL 36― WOOD VANITY WITH TWO DRAWERS, NEW TOILET, STORAGE SHELF IN BATHROOM. THIS FLOORPLAN FEATURES TWO BEDROOMS AND LIVING ROOM AREAS. PERFECT FOR THE RETIRED COUPLE OR FIRST TIME BUYER WHO WANTS A ROOMMATE. THE ROOMS ARE LOCATED AT EITHER END OF THE MOBILE. THE BATHROOM IS CENTRALLY LOCATED AND LAUNDRY TOWER IS LOCATED JUST OUTSIDE OF THE BATHROOM. THE MINUTE YOU WALK INTO THIS BRAND NEW REBUILT MOBILE YOU WILL BE GREETED BY A LARGE SPACIOUS KITCHEN WITH A MASSIVE EATING BAR. THERE IS A CUSTOM BUILT IN SHELF AND LARGE PANTRY HIDDEN FROM VIEW. **BEAUTIFUL VINYL PLANK INSTALLED** THROUGH OUT. BRAND NEW WINDOWS, NEW DOORS, NEW ELECTRICAL PANEL, NEW POT LIGHTS, NEW ELECTRICAL FIXTURES AND NEW SMOKE DETECTORS. YOU WON'T WANT TO MISS THIS BEAUTY! SHE'S BUILT BETTER THAN NEW ! LOCATED BEHIND SOUTHSIDE SAFEWAY AND STATE & MAIN. LOTS OF SHOPPING

# **Community Information**

| Address     | 97, 8060 100 Street |
|-------------|---------------------|
| Subdivision | MH - Coachman       |
| City        | Grande Prairie      |
| County      | Grande Prairie      |
| Province    | Alberta             |
| Postal Code | T8V 2N9             |