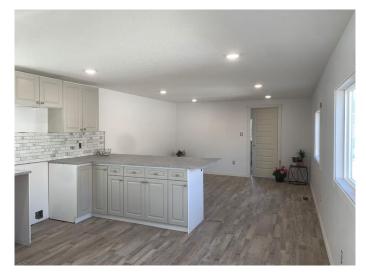

#### \$169,900

2 Bedroom, 1.00 Bathroom, 1,008 sqft Mobile on 0.00 Acres

MH - Coachman, Grande Prairie, Alberta

BETTER THAN BRAND NEW !!! THIS MOBILE WAS STRIPPED DOWN AND TOTALLY REBUILT. NEW WIRING, NEW PLUMBING, NEW 3/4" PLYWOOD SUBFLOOR, NEW ROOF, SOME NEW SIDING, NEW DRYWALL WALLS AND CEILINGS WITH TEXTURE, NEW 5' WALK IN SHOWER WITH CUSTOM BENCH SEAT, BEAUTIFUL 36― WOOD VANITY WITH TWO DRAWERS, NEW TOILET, STORAGE SHELF IN BATHROOM. THIS FLOORPLAN FEATURES TWO BEDROOMS AND LIVING ROOM AREAS. PERFECT FOR THE RETIRED COUPLE OR FIRST TIME BUYER WHO WANTS A ROOMMATE. THE ROOMS ARE LOCATED AT EITHER END OF THE MOBILE. THE BATHROOM IS CENTRALLY LOCATED AND LAUNDRY TOWER IS LOCATED JUST OUTSIDE OF THE BATHROOM. THE MINUTE YOU WALK INTO THIS BRAND NEW REBUILT MOBILE YOU WILL BE GREETED BY A LARGE SPACIOUS KITCHEN WITH A MASSIVE EATING BAR. THERE IS A CUSTOM BUILT IN SHELF AND LARGE PANTRY HIDDEN FROM VIEW. **BEAUTIFUL VINYL PLANK INSTALLED** THROUGH OUT. BRAND NEW WINDOWS, NEW DOORS, NEW ELECTRICAL PANEL, NEW POT LIGHTS, NEW ELECTRICAL FIXTURES AND NEW SMOKE DETECTORS. YOU WON'T WANT TO MISS THIS BEAUTY! SHE'S BUILT BETTER THAN NEW ! LOCATED BEHIND SOUTHSIDE SAFEWAY AND STATE & MAIN. LOTS OF SHOPPING