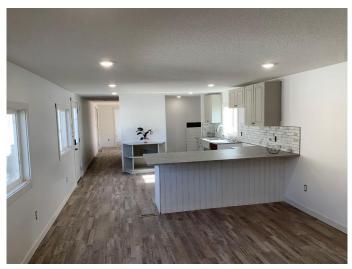

#### \$169,900

2 Bedroom, 1.00 Bathroom, 1,008 sqft Mobile on 0.00 Acres

MH - Coachman, Grande Prairie, Alberta

BETTER THAN BRAND NEW !!! THIS MOBILE WAS STRIPPED DOWN AND TOTALLY REBUILT. NEW WIRING, NEW PLUMBING, NEW 3/4" PLYWOOD SUBFLOOR, NEW ROOF, SOME NEW SIDING, NEW DRYWALL WALLS AND CEILINGS WITH TEXTURE, NEW 5' WALK IN SHOWER WITH CUSTOM BENCH SEAT, BEAUTIFUL 36― WOOD VANITY WITH TWO DRAWERS, NEW TOILET, STORAGE SHELF IN BATHROOM. THIS FLOORPLAN FEATURES TWO BEDROOMS AND LIVING ROOM AREAS. PERFECT FOR THE RETIRED COUPLE OR FIRST TIME BUYER WHO WANTS A ROOMMATE. THE ROOMS ARE LOCATED AT EITHER END OF THE MOBILE. THE BATHROOM IS CENTRALLY LOCATED AND LAUNDRY TOWER IS LOCATED JUST OUTSIDE OF THE BATHROOM. THE MINUTE YOU WALK INTO THIS BRAND NEW REBUILT MOBILE YOU WILL BE GREETED BY A LARGE SPACIOUS KITCHEN WITH A MASSIVE EATING BAR. THERE IS A CUSTOM BUILT IN SHELF AND LARGE PANTRY HIDDEN FROM VIEW. **BEAUTIFUL VINYL PLANK INSTALLED** THROUGH OUT. BRAND NEW WINDOWS, NEW DOORS, NEW ELECTRICAL PANEL, NEW POT LIGHTS, NEW ELECTRICAL FIXTURES AND NEW SMOKE DETECTORS. YOU WON'T WANT TO MISS THIS BEAUTY! SHE'S BUILT BETTER THAN NEW ! LOCATED BEHIND SOUTHSIDE SAFEWAY AND STATE & MAIN. LOTS OF SHOPPING