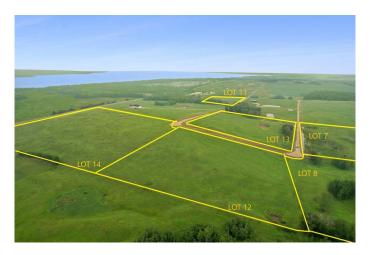

# \$344,000

0 Bedroom, 0.00 Bathroom, Land on 20.00 Acres

NONE, Rural Ponoka County, Alberta

With 20+- acres of beautiful lake views, this lots rests just one mile up the road from the shoreline at Parkland Beach, within the newly developing Seibel Subdivision. This six-lot bare land subdivision offers a rare opportunity to build in a peaceful setting with lake life just minutes away. Lot sizes range from 8.39+/-acres up to 20+/- acres, with prices ranging from \$158,000 to \$344,00, depending on size and services. These lots may be purchased with full services for an additional \$25,000. This includes power, gas, and an access road with culvert at the buyer's preferred location within the property.

This is a newly developed subdivisionâ€"clean, organized, and thoughtfully laid out. Some parcels enjoy direct, elevated views of Gull Lakeâ€"ideal for taking in sunsets or planning a home that makes the most of the scenery. All lots are within moments of the public boat dock, fishing spots, swimming beach, and a full range of water sports access, making this an excellent choice for those drawn to lake living.

Access is straightforward and simpleâ€"no gravel travel, no confusing turnsâ€"just direct approach off paved roads. Located within Ponoka County, the area blends quiet, rural character with easy access to year-round recreation. Gull Lake Public Beach and Gull Lake Golf Course are just down the road, offering swimming, boating, and summer