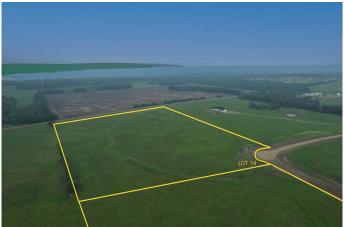

# \$344,000

0 Bedroom, 0.00 Bathroom, Land on 20.00 Acres

NONE, Rural Ponoka County, Alberta

With 20+- acres of beautiful lake views, this lots rests just one mile up the road from the shoreline at Parkland Beach, within the newly developing Seibel Subdivision. This six-lot bare land subdivision offers a rare opportunity to build in a peaceful setting with lake life just minutes away. Lot sizes range from 8.39+/-acres up to 20+/- acres, with prices ranging from \$158,000 to \$344,00, depending on size and services. These lots may be purchased with full services for an additional \$25,000. This includes power, gas, and an access road with culvert at the buyer's preferred location within the property.

This is a newly developed subdivisionâ€"clean, organized, and thoughtfully laid out. Some parcels enjoy direct, elevated views of Gull Lakeâ€"ideal for taking in sunsets or planning a home that makes the most of the scenery. All lots are within moments of the public boat dock, fishing spots, swimming beach, and a full range of water sports access, making this an excellent choice for those drawn to lake living.