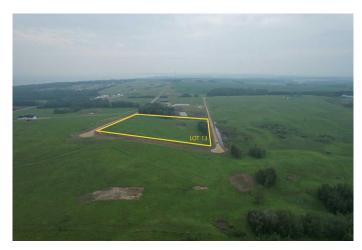

#### \$208,000

0 Bedroom, 0.00 Bathroom, Land on 9.24 Acres

NONE, Rural Ponoka County, Alberta

This 9.24+- acres of near-lakeside property sits just one mile up the road from the shoreline at Parkland Beach, within the newly developing Siebel Subdivision. This six-lot bare land subdivision offers a rare opportunity to build in a peaceful setting with lake life just minutes away. Lot sizes range from 8.39+/acres up to 20+/- acres, with prices ranging from \$158,000 to \$344,00, depending on size and services. These lots may be purchased with full services for an additional \$25,000. This includes power, gas, and an access road with culvert at the buyer's preferred location within the property.

# Exterior

Lot Description Near Golf Course