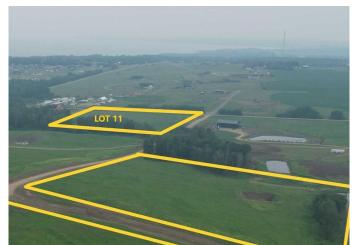

# \$208,000 - On Township Road 422 Lot 11, Rural Ponoka County

MLS® #A2228682

#### \$208,000

0 Bedroom, 0.00 Bathroom, Land on 8.92 Acres

NONE, Rural Ponoka County, Alberta

This 8.92+- acres of near-lakeside property sits just one mile up the road from the shoreline at Parkland Beach, within the newly developing Siebel Subdivision. This six-lot bare land subdivision offers a rare opportunity to build in a peaceful setting with lake life just minutes away. Lot sizes range from 8.39+/acres up to 20+/- acres, with prices ranging from \$158,000 to \$344,00, depending on size and services. These lots may be purchased with full services for an additional \$25,000. This includes power, gas, and an access road with culvert at the buyer's preferred location within the property.

This is a newly developed subdivisionâ€"clean, organized, and thoughtfully laid out. Some parcels enjoy direct, elevated views of Gull Lakeâ€"ideal for taking in sunsets or planning a home that makes the most of the scenery. All lots are within moments of the public boat dock, fishing spots, swimming beach, and a full range of water sports access, making this an excellent choice for those drawn to lake living.