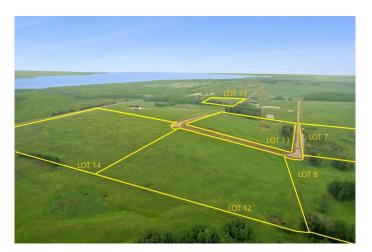

# \$208,000 - On Township Road 422 Lot 11, Rural Ponoka County

MLS® #A2228682

#### \$208,000

0 Bedroom, 0.00 Bathroom, Land on 8.92 Acres

NONE, Rural Ponoka County, Alberta

This 8.92+- acres of near-lakeside property sits just one mile up the road from the shoreline at Parkland Beach, within the newly developing Siebel Subdivision. This six-lot bare land subdivision offers a rare opportunity to build in a peaceful setting with lake life just minutes away. Lot sizes range from 8.39+/acres up to 20+/- acres, with prices ranging from \$158,000 to \$344,00, depending on size and services. These lots may be purchased with full services for an additional \$25,000. This includes power, gas, and an access road with culvert at the buyer's preferred location within the property.

This is a newly developed subdivisionâ€"clean, organized, and thoughtfully laid out. Some parcels enjoy direct, elevated views of Gull Lakeâ€"ideal for taking in sunsets or planning a home that makes the most of the scenery. All lots are within moments of the public boat dock, fishing spots, swimming beach, and a full range of water sports access, making this an excellent choice for those drawn to lake living.

Access is straightforward and simpleâ€"no gravel travel, no confusing turnsâ€"just direct approach off paved roads. Located within Ponoka County, the area blends quiet, rural character with easy access to year-round recreation. Gull Lake Public Beach and Gull Lake Golf Course are just down the road, offering swimming, boating, and summer