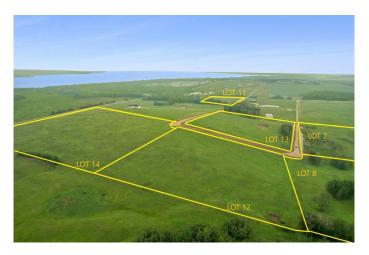

# \$168,000

0 Bedroom, 0.00 Bathroom, Land on 8.39 Acres

NONE, Rural Ponoka County, Alberta

This 8.39+- acres of near-lakeside property sits just one mile up the road from the shoreline at Parkland Beach, within the newly developing Siebel Subdivision. This six-lot bare land subdivision offers a rare opportunity to build in a peaceful setting with lake life just minutes away. Lot sizes range from 8.39+/-acres up to 20+/- acres, with prices ranging from \$158,000 to \$344,00, depending on size and services. These lots may be purchased with full services for an additional \$25,000. This includes power, gas, and an access road with culvert at the buyer's preferred location within the property.

This is a newly developed subdivisionâ€"clean, organized, and thoughtfully laid out. Some parcels enjoy direct, elevated views of Gull Lakeâ€"ideal for taking in sunsets or planning a home that makes the most of the scenery. All lots are within moments of the public boat dock, fishing spots, swimming beach, and a full range of water sports access, making this an excellent choice for those drawn to lake living.

Access is straightforward and simpleâ€"no gravel travel, no confusing turnsâ€"just direct approach off paved roads. Located within Ponoka County, the area blends quiet, rural character with easy access to year-round recreation. Gull Lake Public Beach and Gull Lake Golf Course are just down the road, offering swimming, boating, and summer

# **Community Information**

Address On Township Road 422 Lot 8

Subdivision NONE

City Rural Ponoka County

County Ponoka County

Province Alberta
Postal Code T0C 2J0

#### **Exterior**

Lot Description Near Golf Course