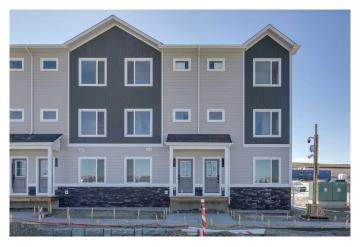

# \$431,060 - 1410, 25 Wildwoods Court Sw, Airdrie

MLS® #A2228553

### \$431,060

3 Bedroom, 3.00 Bathroom, 1,617 sqft Residential on 0.02 Acres

Wildflower, Airdrie, Alberta

This Aspen 2 model features a bright open main floor with central kitchen and covered balcony. The third floor is home to double primary bedrooms, each with walk in closet and ensuite. Completing this home on the ground floor is an attached garage and flex room/office. Residents will enjoy being within 5 km of picturesque walking trails and home to Airdrie's first outdoor pool. Additionally, a year-round sports court offers various activity opportunities. The community is just a 15-minute drive from Cross Iron Mills Mall and less than 25 minutes from YYC International Airport. Photos are representative.

Type Residential

Sub-Type Row/Townhouse

Style 3 Storey
Status Active

#### **Exterior**

Exterior Features Balcony

Lot Description Landscaped, Close to Clubhouse

Roof Asphalt Shingle

Construction Cement Fiber Board, Vinyl Siding, Wood Frame

Foundation Poured Concrete