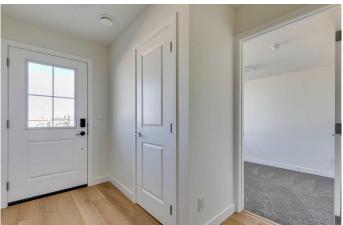

### \$431,060

3 Bedroom, 3.00 Bathroom, 1,617 sqft Residential on 0.02 Acres

Wildflower, Airdrie, Alberta

This Aspen 2 model features a bright open main floor with central kitchen and covered balcony. The third floor is home to double primary bedrooms, each with walk in closet and ensuite. Completing this home on the ground floor is an attached garage and flex room/office. Residents will enjoy being within 5 km of picturesque walking trails and home to Airdrie's first outdoor pool. Additionally, a year-round sports court offers various activity opportunities. The community is just a 15-minute drive from Cross Iron Mills Mall and less than 25 minutes from YYC International Airport. Photos are representative.

#### Interior

Interior Features Kitchen Island, Walk-In Closet(s), Stone Counters

Appliances Dishwasher, Dryer, Electric Stove, Microwave Hood Fan, Refrigerator,

Washer

Heating Forced Air, Natural Gas

Cooling Central Air