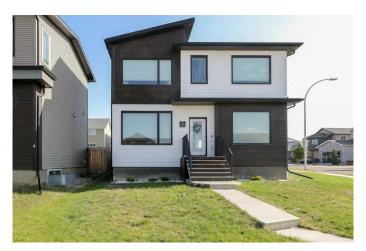

# \$449,900 - 23 Country Meadows Boulevard W Lethbridge

MLS® #A2228492

## \$449,900

3 Bedroom, 3.00 Bathroom, 1,412 sqft Residential on 0.12 Acres

Country Meadows Estates, Lethbridge, Alberta

Welcome to this beautiful 2-storey home located in the highly desirable neighborhood of Country Meadows in Lethbridge! Featuring 3 spacious bedrooms and 3 full bathrooms, this home is perfect for growing families or those looking for a stylish, functional layout. The main level offers an open-concept design with plenty of natural light, while the upper level provides comfort and privacy for all bedrooms. Step outside to a large backyard designed for entertaining â€" complete with a deck, pergola, and tons of room to enjoy the outdoors. There's also excellent potential to add a large garage and build equity by finishing the basement to suit your needs. With modern finishes, curb appeal, and space to grow, this home is a fantastic opportunity in one of Lethbridge's most sought-after communities. Immediate and flexible possession available â€" don't miss your chance to make this home yours!