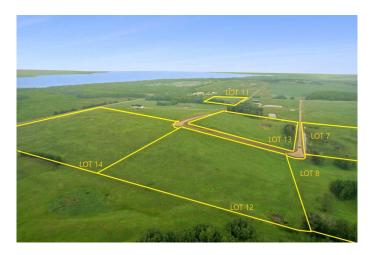

# \$158,000

0 Bedroom, 0.00 Bathroom, Land on 8.50 Acres

NONE, Rural Ponoka County, Alberta

This 8.50+- acres of near-lakeside property sits just one mile up the road from the shoreline at Parkland Beach, within the newly developing Siebel Subdivision. This six-lot bare land subdivision offers a rare opportunity to build in a peaceful setting with lake life just minutes away. Lot sizes range from 8.39+/-acres up to 20+/- acres, with prices ranging from \$158,000 to \$344,00, depending on size and services. These lots may be purchased with full services for an additional \$25,000. This includes power, gas, and an access road with culvert at the buyer's preferred location within the property.

This is a newly developed subdivisionâ€"clean, organized, and thoughtfully laid out. Some parcels enjoy direct, elevated views of Gull Lakeâ€"ideal for taking in sunsets or planning a home that makes the most of the scenery. All lots are within moments of the public boat dock, fishing spots, swimming beach, and a full range of water sports access, making this an excellent choice for those drawn to lake living.

Access is straightforward and simpleâ€"no gravel travel, no confusing turnsâ€"just direct approach off paved roads. Located within Ponoka County, the area blends quiet, rural character with easy access to year-round recreation. Gull Lake Public Beach and Gull Lake Golf Course are just down the road, offering swimming, boating, and summer