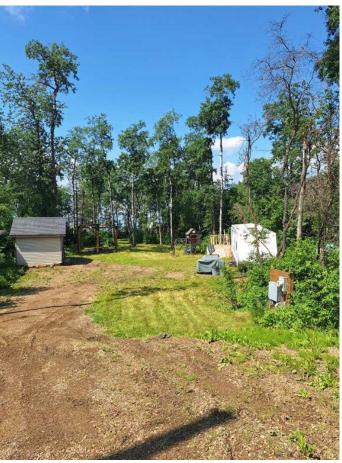

#### \$230,000

0 Bedroom, 0.00 Bathroom, Land on 0.37 Acres

Golden Sands, Lac La Biche County, Alberta

Hello Summer! Looking for a beach front property to make your own? This cleared .37 of an acre level lot with power on site is awaiting your vision, RV's Welcome. There are 2 sheds on site, one with power a pergola and children's playset included, the camper is also negotiable. Located in popular Golden Sands on Lac La Biche Lake. Golden Sands offers a perfect mix of full time and recreational residence, no building restrictions, a public boat launch, public beach and newly built play ground. Lac La Biche Lake is a premier water sport lake offering year round outdoor activities, including but not limited to fantastic fishing!! Get in on the fun! Call to get in on your own personal adventure!