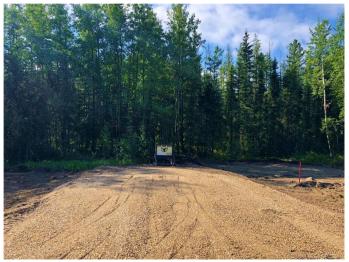

#### \$239,900

0 Bedroom, 0.00 Bathroom, Land on 3.11 Acres

The Ranch, Rural Grande Prairie No. 1, County of, Alberta

PHASE 6 - Final phase of The Ranch, completely treed lots, and now only 2 of 7 lots still available. The Ranch is one of Grande Prairie's premier acreage developments and is located west of the Wapiti Nordic Ski Trails which can be accessed west off of Highway 40 or south off of the Correction Line, both routes are paved right to the subdivision. About 5 miles south of the city limits these beautiful acreages offer city water, power, gas, and lots are treed with spruce, tamarack, pine and poplar. The sandy rolling terrain offers amazing building sites with complete privacy. Lot sizes range from 3.11 â€" 3.68 acres and the CR-2 zoning with restrictive covenants promotes a beautiful subdivision while utilizing what true acreage living is all about. Info packages are available upon request. Take the picturesque drive out to The Ranch, road is now complete and approaches are in. GST is applicable. Vendor is a licensed REALTOR® in the Province of Alberta.