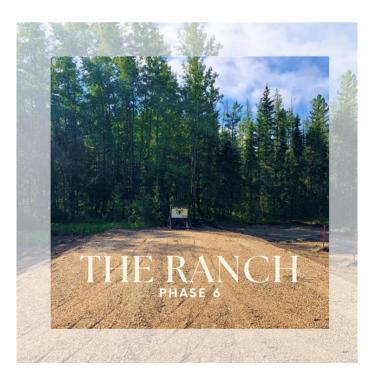

#### \$239,900

0 Bedroom, 0.00 Bathroom, Land on 3.11 Acres

The Ranch, Rural Grande Prairie No. 1, County of, Alberta

PHASE 6 - Final phase of The Ranch, completely treed lots, and now only 2 of 7 lots still available. The Ranch is one of Grande Prairie's premier acreage developments and is located west of the Wapiti Nordic Ski Trails which can be accessed west off of Highway 40 or south off of the Correction Line, both routes are paved right to the subdivision. About 5 miles south of the city limits these beautiful acreages offer city water, power, gas, and lots are treed with spruce, tamarack, pine and poplar. The sandy rolling terrain offers amazing building sites with complete privacy. Lot sizes range from 3.11 â€" 3.68 acres and the CR-2 zoning with restrictive covenants promotes a beautiful subdivision while utilizing what true acreage living is all about. Info packages are available upon request. Take the picturesque drive out to The Ranch, road is now complete and approaches are in. GST is applicable. Vendor is a licensed REALTOR® in the Province of Alberta.