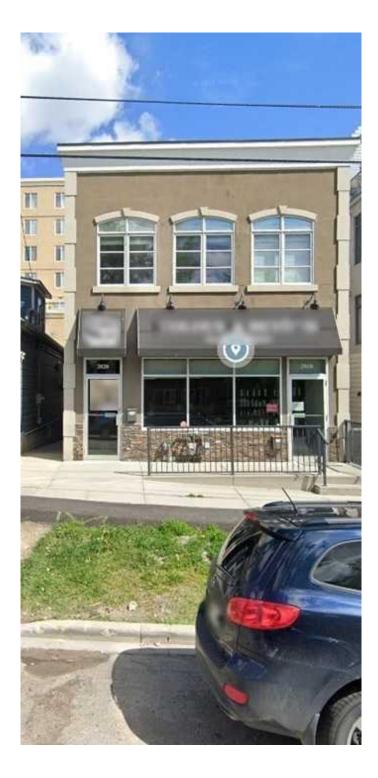

#### N/A, Calgary, Alberta

This well-maintained, free-standing two-storey commercial building is located in the heart of the vibrant Marda Loop community. Built in 2014, the property offers 2,520 square feet above grade, with additional basement space that can be used for storage or into rentable space. Zoned MU-1 (Mixed Use - General), it's an excellent opportunity for conversion into professional offices such as an accounting firm, law practice, or other commercial uses. The upper level is currently leased to long-term tenants, providing stable rental income. Situated in a high income community, easily accessible location, this property offers both flexibility and strong investment potential. Annual property taxes for 2025 are \$23,356.61. All tours are by appointment only.