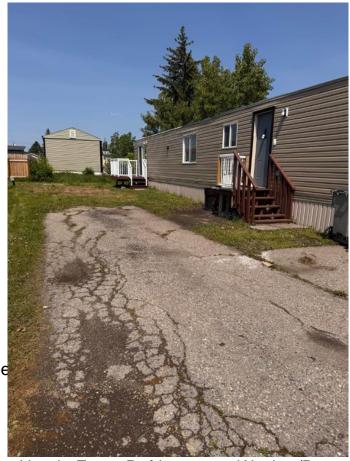

## \$109,900

2 Bedroom, 1.00 Bathroom, 914 sqft Mobile on 0.00 Acres

Red Carpet, Calgary, Alberta

Looking for a for a move in ready mobile home? This mobile home has been stripped to the studs and rebuilt. It has all new plex plumbing, brand new electrical, full insulation on all four sides, a new hot water tank and a freshly sealed roof. The mobile home has new siding on the exterior, and newer windows. This home has an open concept layout with pot lights. 2 large bedrooms, the primary with a patio. You also have a convenient separate laundry/utility room with a 2 pc bath and a second 4pc bathroom. mobile home is on rented land with a lot rent of \$1,257 a month, it includes, water, sewage and garbage. There is access to the club house with a gym. All breed and size dogs are allowed, you are also allowed to build garages and car ports with park approval.