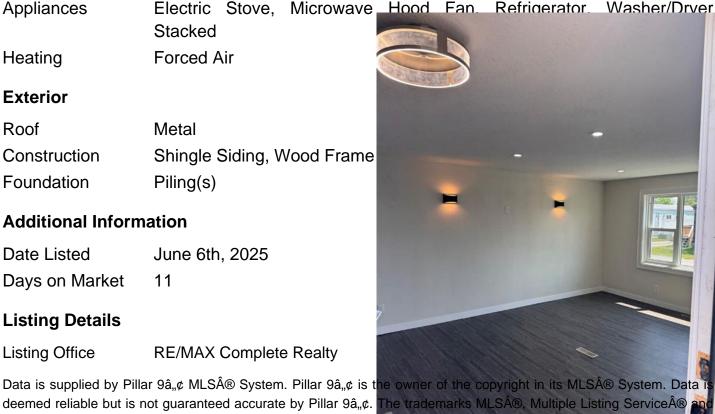

### Interior

Interior Features Open Floorplan

Microwave Hood **Appliances** Electric Stove,

Stacked

Forced Air Heating

#### **Exterior**

Roof Metal

Construction Shingle Siding, Wood Frame

Foundation Piling(s)