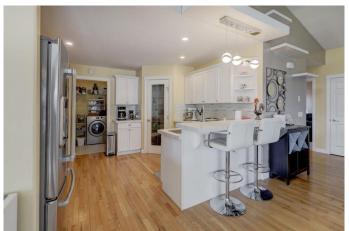

## \$419,900

4 Bedroom, 3.00 Bathroom, 1,334 sqft Residential on 0.16 Acres

Bankview, Drumheller, Alberta

This beautiful vaulted design provides function and design perfect for any buyer. Features of this 2+2 bedroom 3 bath home include gas fireplace, bright kitchen with eating bar, hardwood flooring, tons of natural sunlight, main floor laundry and double attached garage. In addition, the fully developed basement adds two more bedrooms, rec space, storage, and a bathroom. The yard is landscaped and fenced. The covered deck out back is perfect for year round bbq'ing and enjoying the most beautiful sunsets. Overall this home is comfortable, clean and move in ready. It's got everything you need and is fantastic value!

### Interior

Interior Features See Remarks

Appliances Dishwasher, Electric Stove, Refrigerator, Garburator, Microwave,

Washer/Dryer

Heating Forced Air, Natural Gas

Cooling Central Air
Fireplaces Living Room