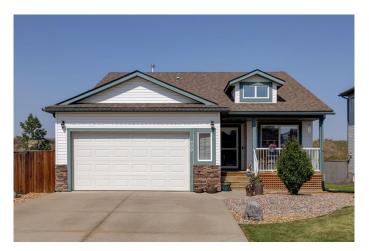

## \$419,900

4 Bedroom, 3.00 Bathroom, 1,334 sqft Residential on 0.16 Acres

Bankview, Drumheller, Alberta

This beautiful vaulted design provides function and design perfect for any buyer. Features of this 2+2 bedroom 3 bath home include gas fireplace, bright kitchen with eating bar, hardwood flooring, tons of natural sunlight, main floor laundry and double attached garage. In addition, the fully developed basement adds two more bedrooms, rec space, storage, and a bathroom. The yard is landscaped and fenced. The covered deck out back is perfect for year round bbq'ing and enjoying the most beautiful sunsets. Overall this home is comfortable, clean and move in ready. It's got everything you need and is fantastic value!

### Interior

Interior Features See Remarks

Appliances Dishwasher, Electric Stove, Refrigerator, Garburator, Microwave,

Washer/Dryer

Heating Forced Air, Natural Gas

Cooling Central Air
Fireplaces Living Room