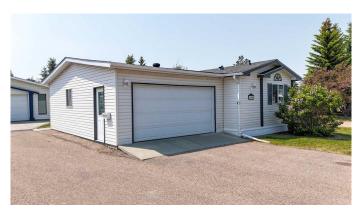

# \$245,000 - 2344 Danielle Drive, Red Deer

MLS® #A2228154

### \$245,000

3 Bedroom, 1.00 Bathroom, 1,216 sqft Mobile on 0.00 Acres

Davenport, Red Deer, Alberta

Welcome to Davenport Estates, one of Red Deer's most desirable 55+ communities. This beautifully renovated three-bedroom, two-bathroom modular home offers the perfect combination of comfort, style, and low-maintenance living. Set on a meticulously maintained lot, this air-conditioned home is move-in ready and loaded with upgrades throughout. Step inside to a spacious and bright open-concept layout featuring drywalled walls with rounded corners, a modern neutral paint palette, and updated laminate flooring. The generous living room flows seamlessly into a beautifully updated kitchen, complete with newer appliances, an elegant tile backsplash, upgraded light fixtures, ample cabinetry, extensive counter space, and skylights with sunlight shades that fill the space with natural light.

The dining area is open and inviting, offering plenty of room to gather with family and friends. The spacious primary bedroom is a true retreat, complete with a walk-in closet, laminate flooring, and a private four-piece ensuite that includes a relaxing jetted tub. Two additional bedrooms, are ideal for guests, hobbies, or a home office and are located near the second full bathroom. This home also features central air conditioning and a fully finished, heated 18x28 attached garage with a newer overhead heater, sub panel, and additional circuits, making it ideal for year-round comfort, storage, or workspace. Living in Davenport Estates is a lifestyle that

#### **Amenities**

Amenities Clubhouse, Fitness Center, Parking, Party Room, Picnic Area,

Playground, Recreation Room, Snow Removal, Trash, Visitor Parking

Parking Spaces

Parking Concrete Driveway, Single Garage Attached