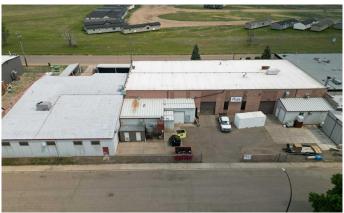

### \$1,600,000

0 Bedroom, 0.00 Bathroom, Commercial on 0.00 Acres

Brier Park Industrial, Medicine Hat, Alberta

Solid Industrial building in Brier Park, Medicine Hat. This facility has over 22,000 sq ft on the main floor and 3700 sq ft of mezzanine/second floor office space. Previously occupied by a machine shop, this building has 600 amp power, 3-5 tonne rail cranes, 1- 3 tonne rail crane and a couple jib cranes. The original building is block construction with office development in the front and shop with staff washrooms, staff room and second floor office space. The addition has approximately 3600 sq ft of shop space that is air conditioned. The yard is back is fully fenced and paved. The roof on the main building was just replaced with a rubber membrane this year.