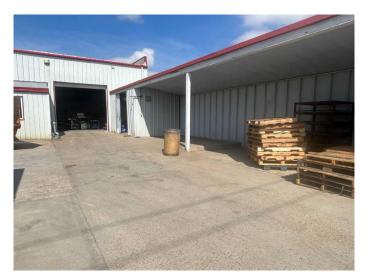

### \$1,600,000

0 Bedroom, 0.00 Bathroom, Commercial on 0.00 Acres

Brier Park Industrial, Medicine Hat, Alberta

Solid Industrial building in Brier Park, Medicine Hat. This facility has over 22,000 sq ft on the main floor and 3700 sq ft of mezzanine/second floor office space. Previously occupied by a machine shop, this building has 600 amp power, 3-5 tonne rail cranes, 1- 3 tonne rail crane and a couple jib cranes. The original building is block construction with office development in the front and shop with staff washrooms, staff room and second floor office space. The addition has approximately 3600 sq ft of shop space that is air conditioned. The yard is back is fully fenced and paved. The roof on the main building was just replaced with a rubber membrane this year.