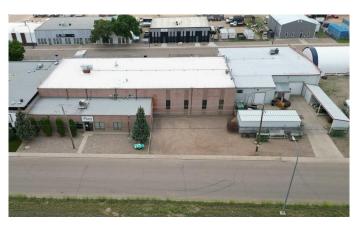

### \$1,600,000

0 Bedroom, 0.00 Bathroom, Commercial on 0.00 Acres

Brier Park Industrial, Medicine Hat, Alberta

Solid Industrial building in Brier Park, Medicine Hat. This facility has over 22,000 sq ft on the main floor and 3700 sq ft of mezzanine/second floor office space. Previously occupied by a machine shop, this building has 600 amp power, 3-5 tonne rail cranes, 1- 3 tonne rail crane and a couple jib cranes. The original building is block construction with office development in the front and shop with staff washrooms, staff room and second floor office space. The addition has approximately 3600 sq ft of shop space that is air conditioned. The yard is back is fully fenced and paved. The roof on the main building was just replaced with a rubber membrane this year.